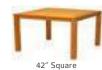

axton Folding Chair features a contoured back, stainless steel hardware, and a folding mechanism which allows mobility and easy storage.









**A.** Shown with The Brunswick Dining Table, p. 28.









## Newport

#### Co Si Co Wi Hei De







with Lower Shelf
Code | NP22S
Width | 22"
Height | 20"



Console Table 60"

Code | NP60CS
Width | 60"

Height | 32"
Depth | 18"

#### Occasional Tables Z

Clean lines with classic style is what the Newport Collection is all about. The top outside frame is comprised of wide slats joined by mitered corners with attention to detail and structure. Use these tables in various combinations to create your unique and personal look.







**A.** Shown with Monterey Deep Seating, p.18.



40" Rectangle Coffee Table Code | NP40CF Width 25" Height 19"



42" Square Coffee Table Code | NP42CF Width 42" Height 19"



Code | NP4 Width | 28" Height | 19"



### Occasional Tables

Round teak side and coffee tables can be used with any collection to complete the grouping. Canterbury tables offer functionality and versatility through different sizing options.







**A.** Shown with Riviera Folding Armchair, p. 38.









Hotel - Cliff House, Maine, Owner - Rockbridge,

Photographer - Jim Westphalen



arleston

The Charleston Backless Bench is multi-functional. Its sturdy nature allows it to be used in any number of residential or commercial applications and works great with Dining Tables where it maximizes space and seating.







A. Shown with Brunswick Dining Table, p. 28.











## Garden Benches, Armchair 8 Swing orm any outdoor l