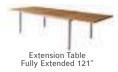

steel, the Avanti

Avanti blurs the line between style and function
d durable steel. The deep seating collection
ng with a slight give to provide the perfect Featuring stylish and sleek frames manufactured from marine-grade stainless steel, the Avanti collection can withstand all variations of harsh weather. Avanti blurs the line between style and function as it proudly displays a tasteful mix of timeless teak and durable steel. The deep seating collection utilizes custom cushions on top of a tightly wrapped sling with a slight give to provide the perfect level of comfort.









Shown with Avanti Occasional Tables, p. 79.













Avanti







Shown with Avanti Stacking Armchair, p. 76.

Avanti





Extension Table Closed 81" Code | AV121 Width | 45" Height | 30" Depth | 81"-121"













# Available in two sizes, the Avanti Pedestal Table will help save a little bit of space while still making room for an umbrella. Avanti stacking chairs are stacked up to 6 chairs tall and feature tightly wrapped slings which contort perfectly to each user, creating a surface that is both comfortable and ready to snap back to its original state for the next user.









40" Round Tabl Code | AV40 Width 40"



d Table \*9
AV30PT
30"



\*Shown with option



Stacking Armchair

Code | AV07
Width | 22"
Height | 36"
Depth | 23"
Seat Height | 17"

















Shown with Avanti Deep Seating, p. 72.











Avanti



# Dining Tables & Chairs 🕥





































# Counter Height Tables & Chairs 🕥



















Height Table

Code | SH36CHT
Width | 36"
He