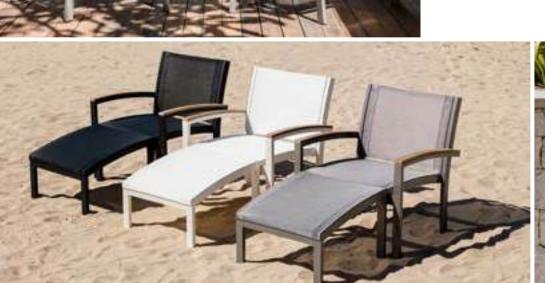

40CF Width | 25" Height | 19"



42" Square Coffee Table Code | SH42C Width 42" Height 19" Denth 42"

87

Stackable Deep Seating

f modern elegance, the Tribeca collection harbors definitive lines and firm angles,
companion to contemporary patios. The stacking ability of this collection adds
of utility to larger outdoor spaces. The Tribeca collection features a rust-free
all-weather Textilene® sling, and grade-A Teak accents. An achievement of modern elegance, the Tribeca collection harbors definitive lines and firm angles, making it the ideal companion to contemporary patios. The stacking ability of this collection adds unmatched levels of utility to larger outdoor spaces. The Tribeca collection features a rust-free aluminum frame, all-weather Textilene® sling, and grade-A Teak accents.









3 Seater Sette

















Three Birds Casual's Bella products are made using aluminum frames which are wrapped with handwoven synthetic wicker. The wicker is UV resistant, colorfast, environmentally friendly, weatherproof and easy to clean. On Bella products which feature arms, Plantation teak is used as an accent to exude luxury. All Bella cushions are custom made in-house with foam and Dacron cores covered with Sunbrella® fabric.









A. Shown with Shelburne Occasional Tables, p. 68.



















Bella



Three Birds Casual's Bella products are made using aluminum frames which are wrapped with handwoven synthetic wicker. The wicker is UV resistant, colorfast, environmentally friendly, weatherproof and easy to clean. On Bella products which feature arms, Plantation