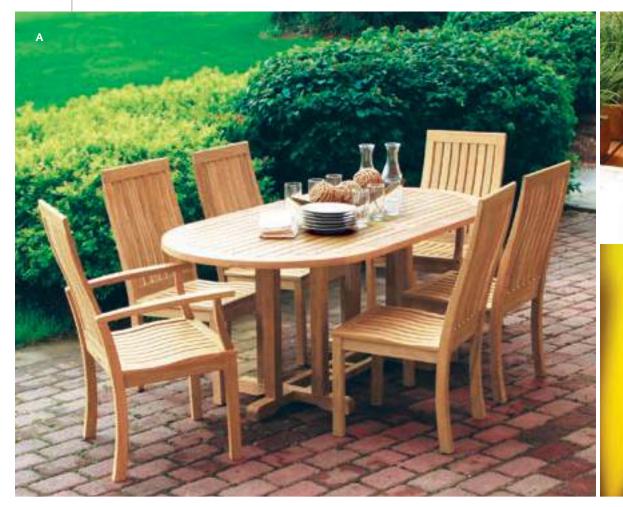

Three Bird's Casual specializes in the design, manufacturing, and distribution of premium grade fine casual living products. Our teak casual furniture is the choice among retailers, designers, and architects who desire to offer their clients select quality with exceptional value.

Teak has been well known for centuries for its quality, durability, and beauty. Teak is a very hard, densely grained wood with a high oil content. The unique combination of these characteristics makes teak naturally resistant to moisture, rot, warping, shrinking, splintering, insects, fungus, marine bores, and termites, making it the ideal material for the creation of outdoor furniture.

Three Birds Casual's outdoor living products conform to the highest quality and construction standards. We accept only grade A, plantation-grown teak harvested from government-managed plantations in the production of our furniture.

We have built a reputation for developing products that give customers the ability to create unique and beautiful outdoor living spaces. If you desire to work with one of the best manufacturers in the casual outdoor living market, then you should consider Three Birds Casual.