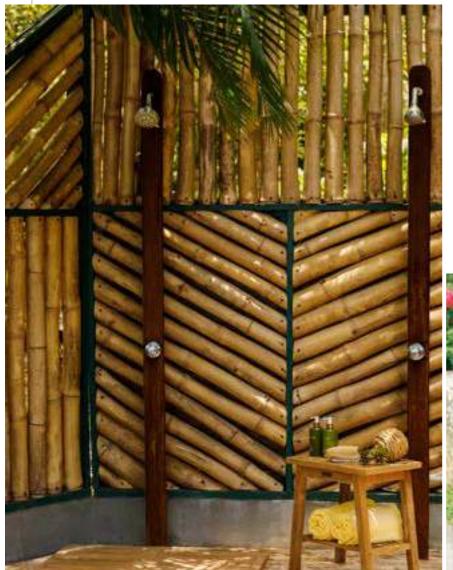

ace. With a variety of different sizes, the versatility allows this accessory to fit in many different spaces.

























Accessories

# >Trash Receptacle

Out of sight, out of mind. Bring elegance to any outdoor space by cleverly concealing waste with beautiful teak that will not detract from the atmosphere but add to it. The Top Load Trash Receptacle features a smoothly functioning door, removable teak lid, and removable (23 gallon) durable bin.









Top Load Trash Receptica Code | TR36 Width | 22" Height | 36"



Side Load Trash Receptica Code | TR43 Width | 22" Height | 43"

# Stool, Tray, Stand & Mat

Accessories are designed to be used outdoor and around water all year round. These small additions to living spaces help add yet another layer of attention to detail.







Shower Stool
Code | ST18
Width | 18"
Height | 18"



erving Tray Stand

Code | STS22
Width | 22.75"
Height | 31"



Serving Tray

Code | ST22
Width | 22.75"
Height | 3"



Teak Mat

Code | TM3:
Width | 35"
Height | 1"
Depth | 23"



# ACCESSOMES







# Sling



# Quick Ship Cushions



# Powder Coated Aluminum

Stainless Steel



Teak Wicker







# TC10 - Teak Cleaner

This cleaning solution helps restore teak wood to its original color. While its original gold color cannot quite be achieved after it is gone, this solution will turn the wood to a clean blond color.



## TC20 - Teak Protector

Teak Protector will prevent the oxidation of teak wood by maintaining its original gold color. Apply once or twice a year depending on geographical conditions. If using Teak Cleaner, apply