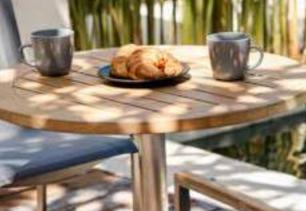

Avanti

Avanti blurs the line between style and function
d durable steel. The deep seating collection
ng with a slight give to provide the perfect Featuring stylish and sleek frames manufactured from marine-grade stainless steel, the Avanti collection can withstand all variations of harsh weather. Avanti blurs the line between style and function as it proudly displays a tasteful mix of timeless teak and durable steel. The deep seating collection utilizes custom cushions on top of a tightly wrapped sling with a slight give to provide the perfect level of comfort.









Shown with Avanti Occasional Tables, p. 79.













Avanti







Shown with Avanti Stacking Armchair, p. 76.

Avanti





Extension Table Closed 81" Code | AV121 Width | 45" Height | 30" Depth | 81"-121"













# Available in two sizes, the Avanti Pedestal Table will help save a little bit of space while still making room for an umbrella. Avanti stacking chairs are stacked up to 6 chairs tall and feature tightly wrapped slings which contort perfectly to each user, creating a surface that is both comfortable and ready to snap back to its original state for the next user.









40" Round Tabl Code | AV40 Width 40"



d Table \*9
AV30PT
30"



\*Shown with option



Stacking Armchair

Code | AV07
Width | 22"
Height | 36"
Depth | 23"
Seat Height | 17"

















Shown with Avanti Deep Seating, p. 72.











Avanti



# Dining Tables & Chairs 🕥





































# Counter Height Tables & Chairs 🕥



















Height Table

Code | SH36CHT
Width | 36"
Height | 36"