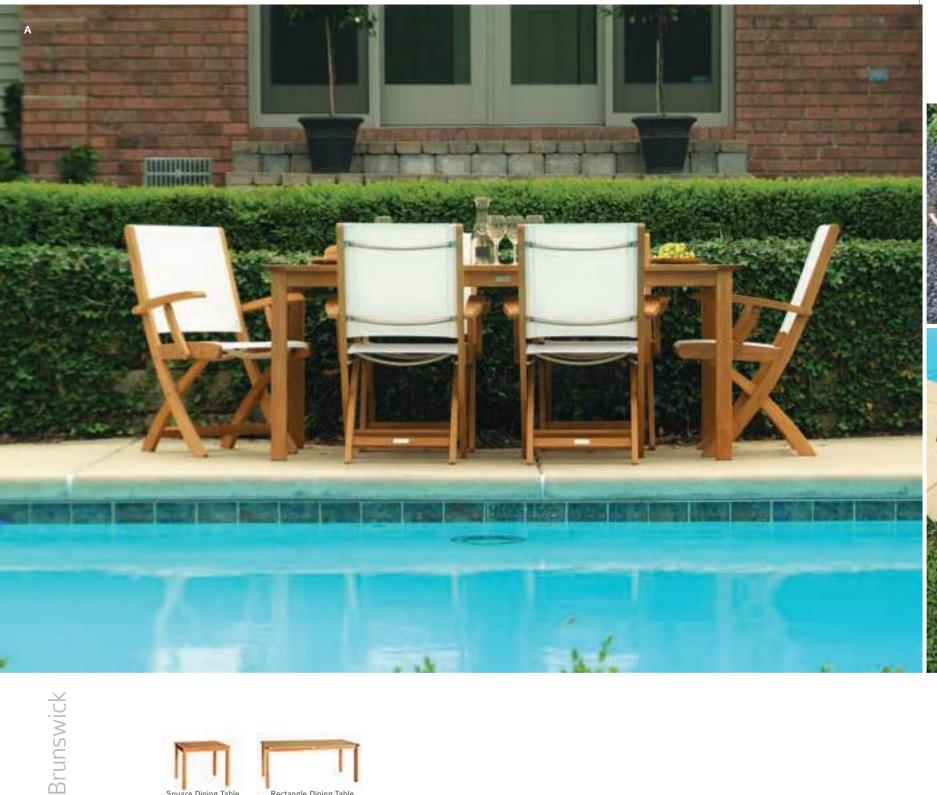

Three Bird's Casual specializes in the design, manufacturing, and distribution of premium grade fine casual living products. Our teak casual furniture is the choice among retailers, designers, and architects who desire to offer their clients select quality with exceptional value.

Teak has been well known for centuries for its quality, durability, and beauty. Teak is a very hard, densely grained wood with a high oil content. The unique combination of these characteristics makes teak naturally resistant to moisture, rot, warping, shrinking, splintering, insects, fungus, marine bores, and termites, making it the ideal material for the creation of outdoor furniture.

Three Birds Casual's outdoor living products conform to the highest quality and construction standards. We accept only grade A, plantation-grown teak harvested from government-managed plantations in the production of our furniture.