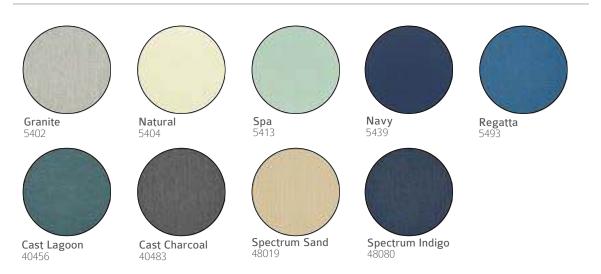

ot detract from the atmosphere but add to it. The Top Load Trash Receptacle features a smoothly functioning door, removable teak lid, and removable (23 gallon) durable bin.









Top Load Trash Receptica Code | TR36 Width | 22" Height | 36"



Side Load Trash Receptica Code | TR43 Width | 22" Height | 43"

# Stool, Tray, Stand & Mat

Accessories are designed to be used outdoor and around water all year round. These small additions to living spaces help add yet another layer of attention to detail.







Shower Stool
Code | ST18
Width | 18"
Height | 18"



erving Tray Stand

Code | STS22
Width | 22.75"
Height | 31"



Serving Tray

Code | ST22
Width | 22.75"
Height | 3"



Teak Mat

Code | TM3:
Width | 35"
Height | 1"
Depth | 23"



# ACCESSOMES







# Sling



# Quick Ship Cushions



# Powder Coated Aluminum

Stainless Steel



Teak Wicker







# TC10 - Teak Cleaner

This cleaning solution helps restore teak wood to its original color. While its original gold color cannot quite be achieved after it is gone, this solution will turn the wood to a clean blond color.



## TC20 - Teak Protector

Teak Protector will prevent the oxidation of teak wood by maintaining its original gold color. Apply once or twice a year depending on geographical conditions. If using Teak Cleaner, apply after.



# TC30 - Teak Shield

Teak Shield helps protect teak tabletops from spills and stains, preventing unwanted materials from soaking into the wood as easily. Apply after Teak Cleaner and/or Teak Protector if applicable.



# FB10 – Sling, Upholstery, & Fabric Cleaner

Fabric Cleaner is