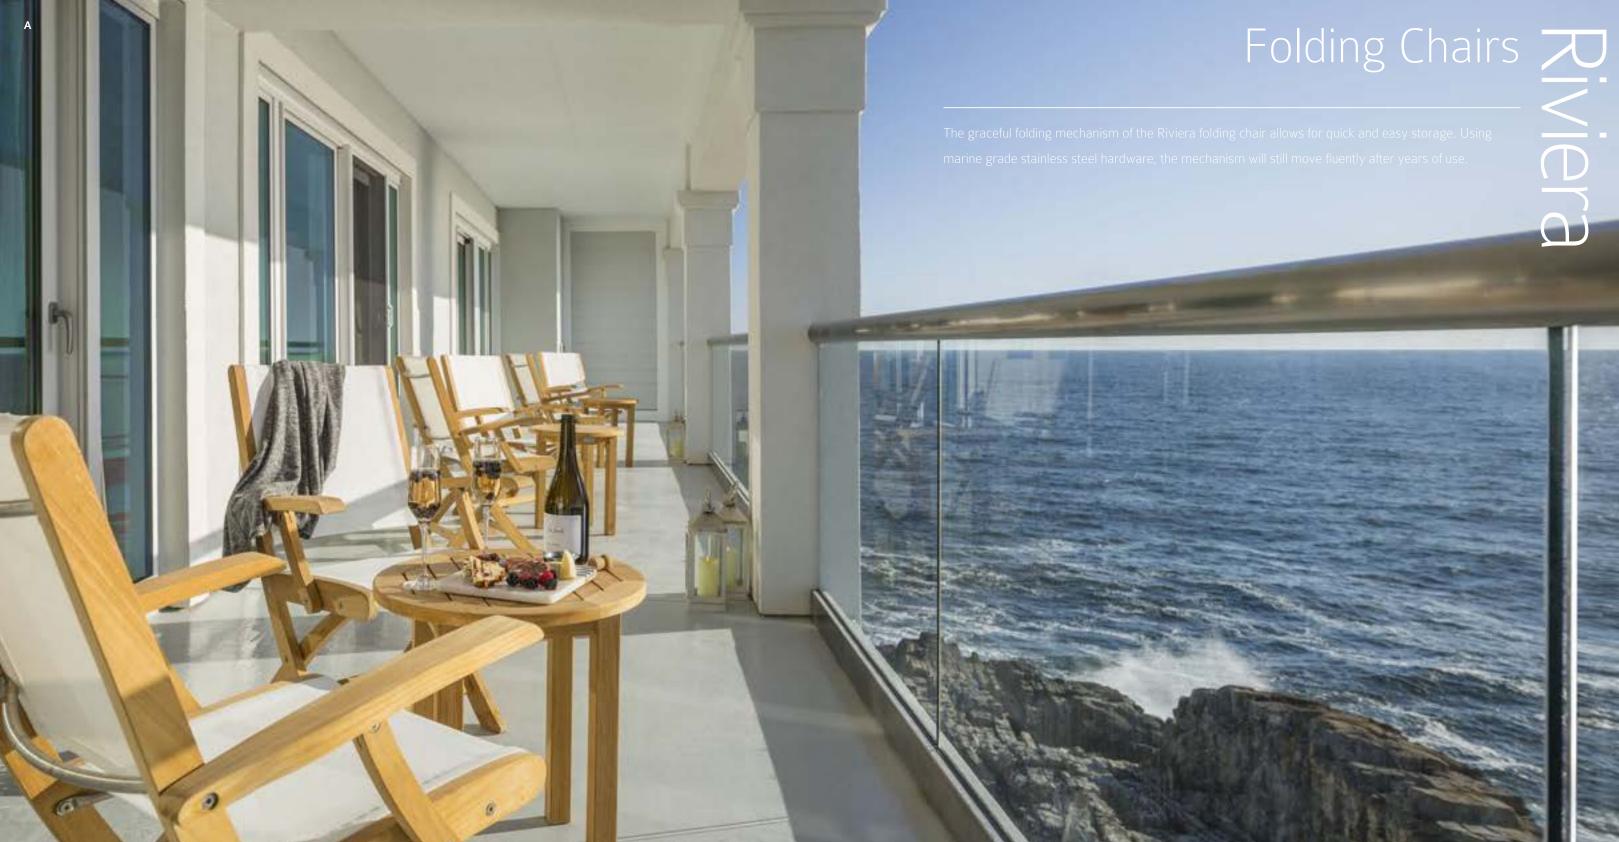

ilene® is woven from polyester Iting in an extremely durable material that is nearly impossible to tear. In a fading and mildew, the fabric's greatest feature is a flexibility that molds a allows for unprecedented comfort. Stacking chairs can be stacked up to Stunning and thematic, the Riviera collection combines a solid teak frame with the highest quality Texitlene® sling; put together with marine grade stainless steel. Textilene® is woven from polyester yarn coated with PVC resulting in an extremely durable material that is nearly impossible to tear. In addition to resistance from fading and mildew, the fabric's greatest feature is a flexibility that molds to each user's shape which allows for unprecedented comfort. Stacking chairs can be stacked up to six high.











































Hotel - Cliff House, Maine, Owner - Rockbridge, Photographer - Jim Westphalen

A. Shown with Canterbury Tall Side Table, p. 48.











Riviera

















**A.** Shown with Canterbury Occasional Table, p. 48.



### Stacking Chairs 🕥

Clean lines, artistic style, and convenient storage best describe our Sedona Stacking Chairs. This diningheight chair stacks up to six units tall which makes them perfect for commercial applications as well as residential.



A. Shown with The Brunswick Dining Table, p. 28.









Sedona

The Braxton Folding Chair features a contoured back, stainless steel hardware, and a folding mechanism which allows mobility and easy storage.









**A.** Shown with The Brunswick Dining Table, p. 28.









## Newport

#### Co Si Co Wi Hei