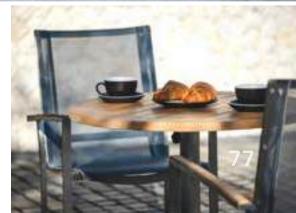

el of comfort.









Shown with Avanti Occasional Tables, p. 79.













Avanti







Shown with Avanti Stacking Armchair, p. 76.

Avanti





Extension Table Closed 81" Code | AV121 Width | 45" Height | 30" Depth | 81"-121"













# Available in two sizes, the Avanti Pedestal Table will help save a little bit of space while still making room for an umbrella. Avanti stacking chairs are stacked up to 6 chairs tall and feature tightly wrapped slings which contort perfectly to each user, creating a surface that is both comfortable and ready to snap back to its original state for the next user.









40" Round Tabl Code | AV40 Width 40"



d Table \*9
AV30PT
30"



\*Shown with option



Stacking Armchair

Code | AV07
Width | 22"
Height | 36"
Depth | 23"
Seat Height | 17"

















Shown with Avanti Deep Seating, p. 72.











Avanti



# Dining Tables & Chairs 🕥





































# Counter Height Tables & Chairs 🕥



















Height Table

Code | SH36CHT
Width | 36"
Height | 36"



Code | SH42CHT Width 42" Height 36"



Height Table

Code | SH72CHT

Width | 36"



Code | SH10 Width | 19" Height | 40" Depth | 21.5" Seat Height | 24"



Code | SH07 Width | 22.25" Height | 40" Depth | 22.5" eat Height | 24" rrm Height | 32"









A. Shown with SoHo Dining Table, p. 82.







**A.** Shown with Tribeca Stackable Deep Seating, p. 88.













Tall Square
Side Table

Code | SH20TS
Width | 20"
Height | 20"



40" Rectangle Coffee Table Code | SH40CF Width | 25" Height | 19"



42" Square Coffee Table Code | SH42C Width 42"