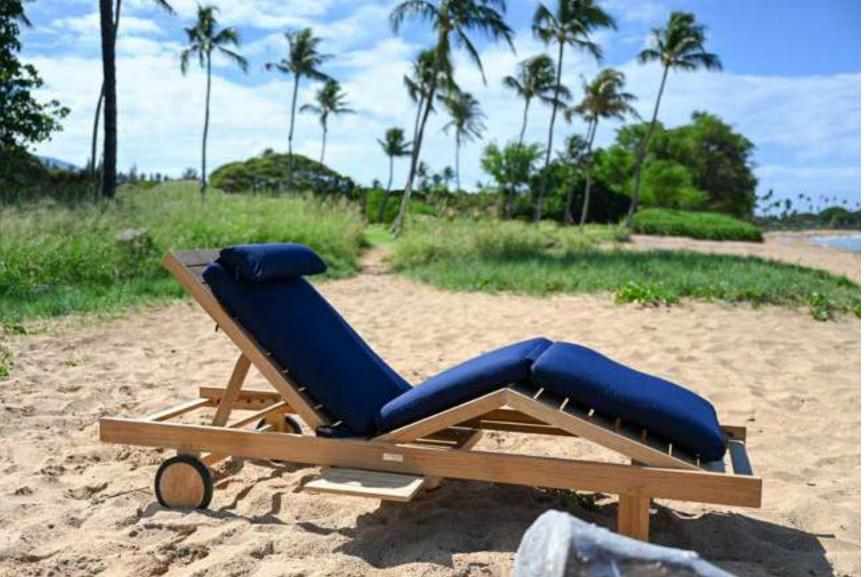

the Columbia bench is engineered for years of relentless use. Expertly crafted grade-A teak with wide slats allows this piece to be used by anybody in any location.







A. Shown with Trash Receptacles, p. 104.









Columbia

## Benches

The Theodore Bench is a timeless fusion of elegance and durability, meticulously crafted to transform public spaces into inviting havens. Featuring thick grade-A teak slats and masterfully curved arms, this generational piece exudes maximalism.













6' Bench Code | TH Width | 72' Height | 34.



Theodore





Our all-teak lounger offers many convenient features including the ability to recline to six different positions and three engineered for leg adjustments. Additionally, sliding trays are included that can be pulled out of either side.



















Unmistakable design and East Coast influence has given birth to our version of the classic Adirondack Chair. This ergonomically correct chair provides the user with comfort that rivals and surpasses that of upholstery.









Built with the perfect degree of curvature in mind, our Brittany Rocker makes for the smoothest rocking experience one can find. This classic design remains a favorite among many and is made possible through years of design experimentation.





A. Shown with Canterbury Occasional Table, p. 48.







Adirondack



#### Dining Tables 🕥

Enjoy the iconic silver color of weathered teak without the wait. The Shelburne collection uses heavy and thick teak wood that comes pre-weathered to complete this rustic design for use in both dining and occasional