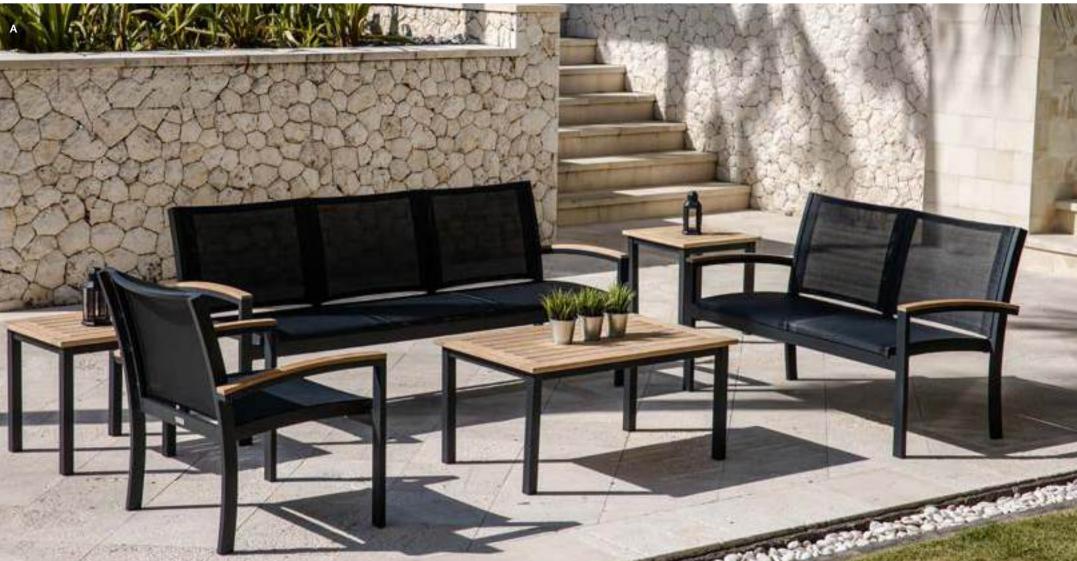

Width | 25" Height | 19"



42" Square Coffee Table Code | SH42C Width 42" Height 19" Denth 42"

87

Stackable Deep Seating

f modern elegance, the Tribeca collection harbors definitive lines and firm angles,
companion to contemporary patios. The stacking ability of this collection adds
of utility to larger outdoor spaces. The Tribeca collection features a rust-free
all-weather Textilene® sling, and grade-A Teak accents. An achievement of modern elegance, the Tribeca collection harbors definitive lines and firm angles, making it the ideal companion to contemporary patios. The stacking ability of this collection adds unmatched levels of utility to larger outdoor spaces. The Tribeca collection features a rust-free aluminum frame, all-weather Textilene® sling, and grade-A Teak accents.









3 Seater Sette

















Three Birds Casual's Bella products are made using aluminum frames which are wrapped with handwoven synthetic wicker. The wicker is UV resistant, colorfast, environmentally friendly, weatherproof and easy to clean. On Bella products which feature arms, Plantation teak is used as an accent to exude luxury. All Bella cushions are custom made in-house with foam and Dacron cores covered with Sunbrella® fabric.









A. Shown with Shelburne Occasional Tables, p. 68.



















Bella



Three Birds Casual's Bella products are made using aluminum frames which are wrapped with handwoven synthetic wicker. The wicker is UV resistant, colorfast, environmentally friendly, weatherproof and easy to clean. On Bella products which feature arms, Plantation tea