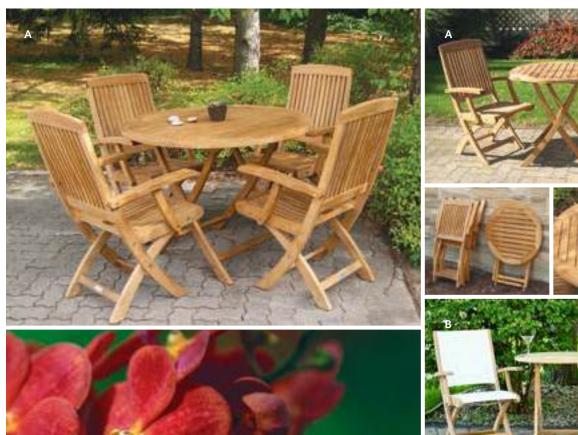

Three Bird's Casual specializes in the design, manufacturing, and distribution of premium grade fine casual living products. Our teak casual furniture is the choice among retailers, designers, and architects who desire to offer their clients select quality with exceptional value.

Teak has been well known for centuries for its quality, durability, and beauty. Teak is a very hard, densely grained wood with a high oil content. The unique combination of these characteristics makes teak naturally resistant to moisture, rot, warping, shrinking, splintering, insects, fungus, marine bores, and termites, making it the ideal material for the creation of outdoor furniture.

Three Birds Casual's outdoor living products conform to the highest quality and construction standards. We accept only grade A, plantation-grown teak harvested from government-managed plantations in the production of our furniture.