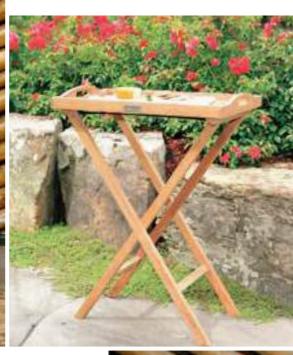

e. With a variety of different sizes, the versatility allows this accessory to fit in many different spaces.

























Accessories

# >Trash Receptacle

Out of sight, out of mind. Bring elegance to any outdoor space by cleverly concealing waste with beautiful teak that will not detract from the atmosphere but add to it. The Top Load Trash Receptacle features a smoothly functioning door, removable teak lid, and removable (23 gallon) durable bin.









Top Load Trash Receptica Code | TR36 Width | 22" Height | 36"



Side Load Trash Receptica Code | TR43 Width | 22" Height | 43"

# Stool, Tray, Stand & Mat

Accessories are designed to be used outdoor and around water all year round. These small additions to living spaces help add yet another layer of attention to detail.







Shower Stool
Code | ST18
Width | 18"
Height | 18"



erving Tray Stand

Code | STS22
Width | 22.75"
Height | 31"



Serving Tray

Code | ST22
Width | 22.75"
Height | 3"



Teak Mat

Code | TM3:
Width | 35"
Height | 1"
Depth | 23"



# ACCESSOMES







# Sling



# Quick Ship Cushions



# Powder Coated Aluminum

Stainless Steel



Teak Wicker







# TC10 - Teak Cleaner

This cleaning solution helps restore teak wood to its original color. While its original gold color cannot quite be achieved after it is gone, this solution will turn the wood to a clean blond color.



## TC20 - Teak Protector

Teak Protector will prevent the oxidation of teak wood by maintaining its original gold color. Apply once or twice a year depending on geographical conditions. If using Teak Cleaner, apply af