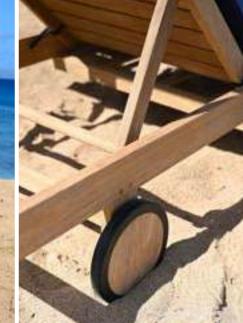

umbia bench is engineered for years of relentless use. Expertly crafted grade-A teak with wide slats allows this piece to be used by anybody in any location.







A. Shown with Trash Receptacles, p. 104.









Columbia

## Benches

The Theodore Bench is a timeless fusion of elegance and durability, meticulously crafted to transform public spaces into inviting havens. Featuring thick grade-A teak slats and masterfully curved arms, this generational piece exudes maximalism.













6' Bench Code | TH Width | 72' Height | 34.



Theodore





Our all-teak lounger offers many convenient features including the ability to recline to six different positions and three engineered for leg adjustments. Additionally, sliding trays are included that can be pulled out of either side.



















Unmistakable design and East Coast influence has given birth to our version of the classic Adirondack Chair. This ergonomically correct chair provides the user with comfort that rivals and surpasses that of upholstery.









Built with the perfect degree of curvature in mind, our Brittany Rocker makes for the smoothest rocking experience one can find. This classic design remains a favorite among many and is made possible through years of design experimentation.





A. Shown with Canterbury Occasional Table, p. 48.







Adirondack



#### Dining Tables 🕥

Enjoy the iconic silver color of weathered teak without the wait. The Shelburne collection uses heavy and thick teak wood that comes pre-weathered to complete this rustic design for use in both dining and occasional setting