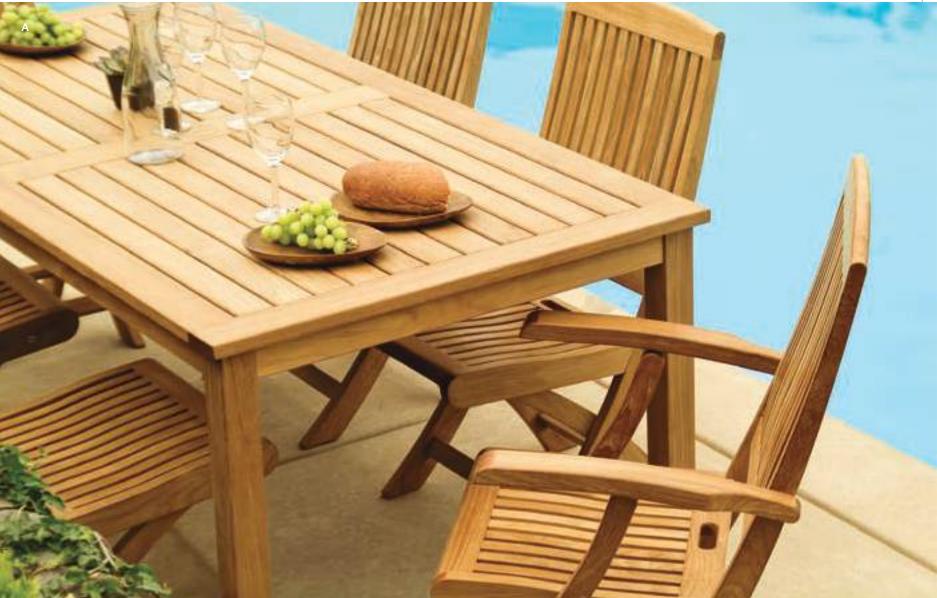

ws for unprecedented comfort. Stacking chairs can be stacked up to six high.











































Hotel - Cliff House, Maine, Owner - Rockbridge, Photographer - Jim Westphalen

A. Shown with Canterbury Tall Side Table, p. 48.











Riviera

















**A.** Shown with Canterbury Occasional Table, p. 48.



### Stacking Chairs 🕥

Clean lines, artistic style, and convenient storage best describe our Sedona Stacking Chairs. This diningheight chair stacks up to six units tall which makes them perfect for commercial applications as well as residential.



A. Shown with The Brunswick Dining Table, p. 28.









Sedona

The Braxton Folding Chair features a contoured back, stainless steel hardware, and a folding mechanism which allows mobility and easy storage.









**A.** Shown with The Brunswick Dining Table, p. 28.









## Newport

#### Co Si Co Wi Hei De







with Lower Shelf
Code | NP22S
Width | 22"
Height | 20"



Console Table 60"

Code | NP60CS
Width | 60"

Height | 32"
Depth | 18"

#### Occasional Tables Z

Clean lines with classic style is what the Newport Collection is all about. The top outside frame is comprised of wide slats joined by mitered corners with attention to detail and structure. Use these tables in various combinations to create your unique and personal look.







**A.** Shown with Monterey Deep Seating, p.18.



40" Rectangle Coffee Table Code | NP40CF Width 25" Height 19"



42" Square Coffee Table Code | NP42CF Width 42" Height 19"



Code | NP4 Width | 28" Height | 19"



### Occasional Tables

Round teak s