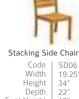

mpossible to tear. In addition to resistance from fading and mildew, the fabric's greatest feature is a flexibility that molds to each user's shape which allows for unprecedented comfort. Stacking chairs can be stacked up to six high.











































Hotel - Cliff House, Maine, Owner - Rockbridge, Photographer - Jim Westphalen

A. Shown with Canterbury Tall Side Table, p. 48.











Riviera

















**A.** Shown with Canterbury Occasional Table, p. 48.



### Stacking Chairs 🕥

Clean lines, artistic style, and convenient storage best describe our Sedona Stacking Chairs. This diningheight chair stacks up to six units tall which makes them perfect for commercial applications as well as residential.



A. Shown with The Brunswick Dining Table, p. 28.









Sedona

The Braxton Folding Chair features a contoured back, stainless steel hardware, and a folding mechanism which allows mobility and easy storage.









**A.** Shown with The Brunswick Dining Table, p. 28.









## Newport

#### Co Si Co Wi Hei De







with Lower Shelf
Code | NP22S
Width | 22"
Height | 20"



Console Table 60"

Code | NP60CS
Width | 60"

Height | 32"
Depth | 18"

#### Occasional Tables Z

Clean lines with classic style is what the Newport Collection is all about. The top outside frame is comprised of wide slats joined by mitered corners with attention to detail and structure. Use these tables in various combinations to create your unique and personal look.







**A.** Shown with Monterey Deep Seating, p.18.



40" Rectangle Coffee Table Code | NP40CF Wi