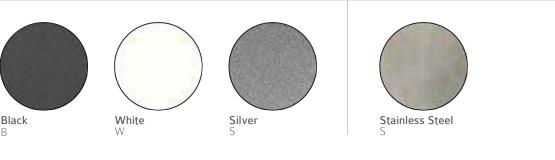

The Top Load Trash Receptacle features a smoothly functioning door, removable teak lid, and removable (23 gallon) durable bin.









Top Load Trash Receptica Code | TR36 Width | 22" Height | 36"



Side Load Trash Receptica Code | TR43 Width | 22" Height | 43"

# Stool, Tray, Stand & Mat

Accessories are designed to be used outdoor and around water all year round. These small additions to living spaces help add yet another layer of attention to detail.







Shower Stool
Code | ST18
Width | 18"
Height | 18"



erving Tray Stand

Code | STS22
Width | 22.75"
Height | 31"



Serving Tray

Code | ST22
Width | 22.75"
Height | 3"



Teak Mat

Code | TM3:
Width | 35"
Height | 1"
Depth | 23"



# ACCESSOMES







# Sling



# Quick Ship Cushions



# Powder Coated Aluminum

Stainless Steel



Teak Wicker







# TC10 - Teak Cleaner

This cleaning solution helps restore teak wood to its original color. While its original gold color cannot quite be achieved after it is gone, this solution will turn the wood to a clean blond color.



## TC20 - Teak Protector

Teak Protector will prevent the oxidation of teak wood by maintaining its original gold color. Apply once or twice a year depending on geographical conditions. If using Teak Cleaner, apply after.



# TC30 - Teak Shield

Teak Shield helps protect teak tabletops from spills and stains, preventing unwanted materials from soaking into the wood as easily. Apply after Teak Cleaner and/or Teak Protector if applicable.



# FB10 – Sling, Upholstery, & Fabric Cleaner

Fabric Cleaner is an easy-to-use salutation that removes dirt