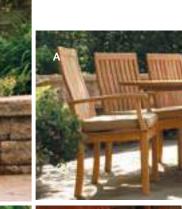

Teak has been well known for centuries for its quality, durability, and beauty. Teak is a very hard, densely grained wood with a high oil content. The unique combination of these characteristics makes teak naturally resistant to moisture, rot, warping, shrinking, splintering, insects, fungus, marine bores, and termites, making it the ideal material for the creation of outdoor furniture.

Three Birds Casual's outdoor living products conform to the highest quality and construction standards. We accept only grade A, plantation-grown teak harvested from government-managed plantations in the production of our furniture.