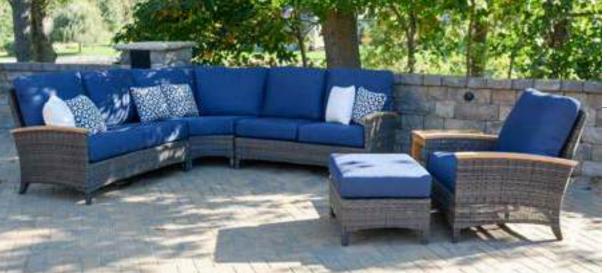

g it the ideal companion to contemporary patios. The stacking ability of this collection adds unmatched levels of utility to larger outdoor spaces. The Tribeca collection features a rust-free aluminum frame, all-weather Textilene® sling, and grade-A Teak accents.









3 Seater Sette

















Three Birds Casual's Bella products are made using aluminum frames which are wrapped with handwoven synthetic wicker. The wicker is UV resistant, colorfast, environmentally friendly, weatherproof and easy to clean. On Bella products which feature arms, Plantation teak is used as an accent to exude luxury. All Bella cushions are custom made in-house with foam and Dacron cores covered with Sunbrella® fabric.









A. Shown with Shelburne Occasional Tables, p. 68.



















Bella



Three Birds Casual's Bella products are made using aluminum frames which are wrapped with handwoven synthetic wicker. The wicker is UV resistant, colorfast, environmentally friendly, weatherproof and easy to clean. On Bella products which feature arms, Plantation teak is used as an accent to exude luxury. All Bella cushions are custom made in-house with foam and Dacron cores covered with Sunbrella® fabric.







A. Shown with Shelburne Occasional Tables, p. 68.







Code | BE40 Width | 63" Height | 33.5" Depth | 44" Seat Height | 18"



Vedge Cnail

Code BE45
Width 58"
Height 33.5"
Depth 43"
Seat Height 18"









Bella

# Dining Chairs D













**A.** Shown with Oxford Tables, p. 32. **B.** Shown with Shelburne Tables, p. 66. C. Shown with Newport Tables, p. 34.