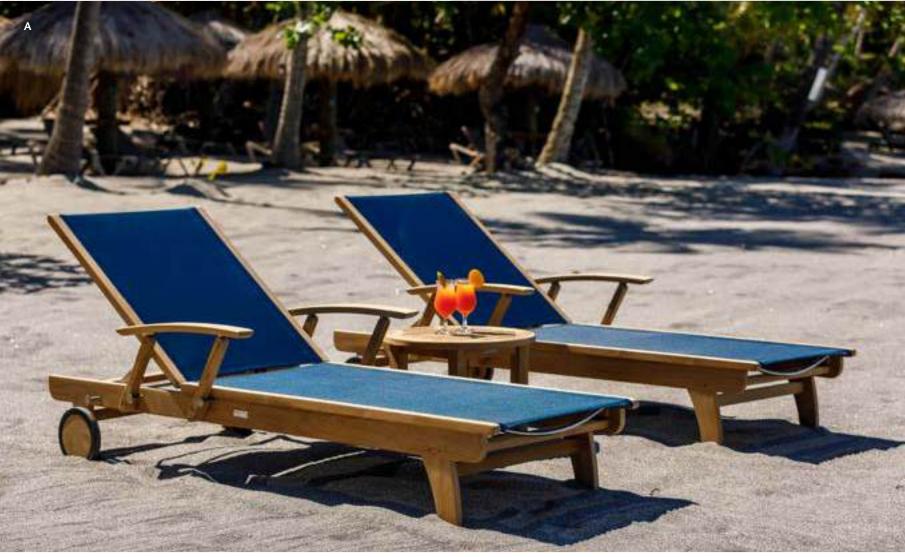

t feature is a flexibility that molds a allows for unprecedented comfort. Stacking chairs can be stacked up to Stunning and thematic, the Riviera collection combines a solid teak frame with the highest quality Texitlene® sling; put together with marine grade stainless steel. Textilene® is woven from polyester yarn coated with PVC resulting in an extremely durable material that is nearly impossible to tear. In addition to resistance from fading and mildew, the fabric's greatest feature is a flexibility that molds to each user's shape which allows for unprecedented comfort. Stacking chairs can be stacked up to six high.











































Hotel - Cliff House, Maine, Owner - Rockbridge, Photographer - Jim Westphalen

A. Shown with Canterbury Tall Side Table, p. 48.











Riviera

















**A.** Shown with Canterbury Occasional Table, p. 48.



### Stacking Chairs 🕥

Clean lines, artistic style, and convenient storage best describe our Sedona Stacking Chairs. This diningheight chair stacks up to six units tall which makes them perfect for commercial applications as well as residential.



A. Shown with The Brunswick Dining Table, p. 28.









Sedona

The Braxton Folding Chair features a contoured back, stainless steel hardware, and a folding mechanism which allows mobility and easy storage.









**A.** Shown with The Brunswick Dining Table, p. 28.









## Newport

#### Co Si Co Wi Hei De







with Lower Shelf
Code | NP22S
Width | 22"
Height | 20"



Console Table 60"

Code | NP60CS
Width | 60"

Height | 32"
Depth | 18"

#### Occ