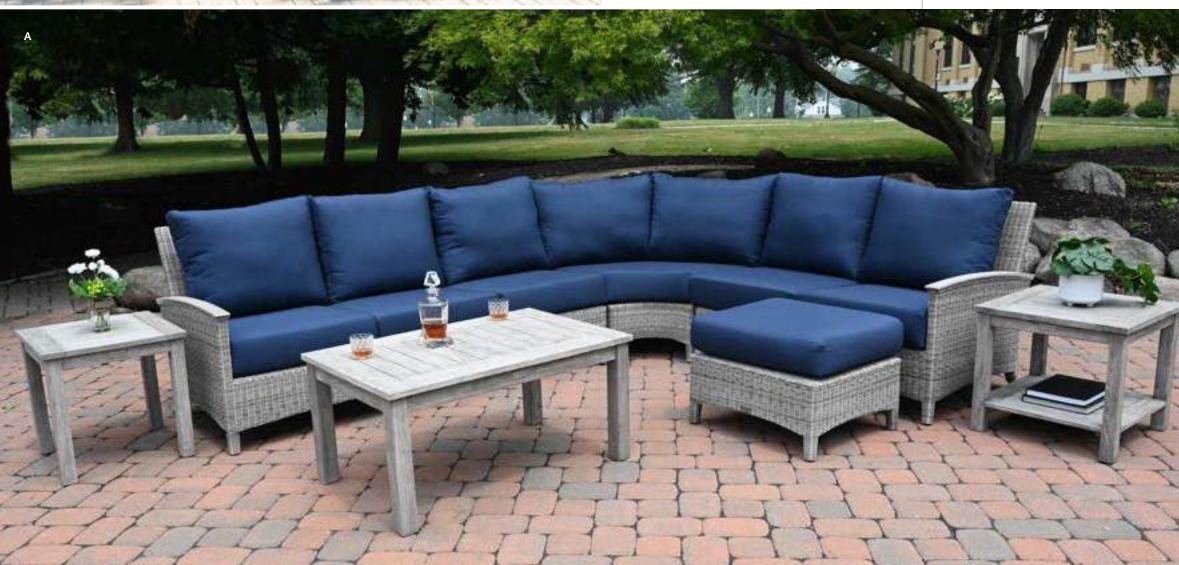

c wicker. The wicker is UV resistant, colorfast, environmentally friendly, weatherproof and easy to clean. On Bella products which feature arms, Plantation teak is used as an accent to exude luxury. All Bella cushions are custom made in-house with foam and Dacron cores covered with Sunbrella® fabric.









A. Shown with Shelburne Occasional Tables, p. 68.



















Bella



Three Birds Casual's Bella products are made using aluminum frames which are wrapped with handwoven synthetic wicker. The wicker is UV resistant, colorfast, environmentally friendly, weatherproof and easy to clean. On Bella products which feature arms, Plantation teak is used as an accent to exude luxury. All Bella cushions are custom made in-house with foam and Dacron cores covered with Sunbrella® fabric.







A. Shown with Shelburne Occasional Tables, p. 68.







Code | BE40 Width | 63" Height | 33.5" Depth | 44" Seat Height | 18"



Vedge Cnail

Code BE45
Width 58"
Height 33.5"
Depth 43"
Seat Height 18"









Bella

# Dining Chairs D













**A.** Shown with Oxford Tables, p. 32. **B.** Shown with Shelburne Tables, p. 66. C. Shown with Newport Tables, p. 34.













Bella



Our Vienna Armchairs combine the luxury of Plantation Teak and the classic look of Wicker in both brown and gray. Ecolene® wicker offers this multifunctional chair a textured surface that looks and feels like natural rattan but can endure rigorous weather due to its synthetic nature.





A. Shown with New port Tables, p. 34. B. Shown with Shelburne Tables, p. 66.











# Cushion Box & Flower Box