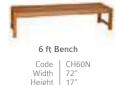

ctangle Coffee Table Code | NP40CF Width 25" Height 19"



42" Square Coffee Table Code | NP42CF Width 42" Height 19"



Code | NP4 Width | 28" Height | 19"



### Occasional Tables

Round teak side and coffee tables can be used with any collection to complete the grouping. Canterbury tables offer functionality and versatility through different sizing options.







**A.** Shown with Riviera Folding Armchair, p. 38.









Hotel - Cliff House, Maine, Owner - Rockbridge,

Photographer - Jim Westphalen



arleston

The Charleston Backless Bench is multi-functional. Its sturdy nature allows it to be used in any number of residential or commercial applications and works great with Dining Tables where it maximizes space and seating.







A. Shown with Brunswick Dining Table, p. 28.











## Garden Benches, Armchair 8 Swing orm any outdoor living space into an exquisite garden showcase to be shared with friends mily.

Transform any outdoor living space into an exquisite garden showcase to be shared with friends and family.





















## Benches & Armchair By European gardens and parks that have been enjoyed by people for used with Armchairs and any of our Occasional Tables make a cozy and

The Classic design is inspired by European gardens and parks that have been enjoyed by people for generations. Either size Bench used with Armchairs and any of our Occasional Tables make a cozy and comfortable setting.



























## Benches

Built with commercial use in mind, the Columbia bench is engineered for years of relentless use. Expertly crafted grade