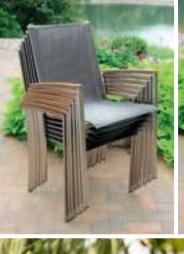

the Avanti

Avanti blurs the line between style and function
d durable steel. The deep seating collection
ng with a slight give to provide the perfect Featuring stylish and sleek frames manufactured from marine-grade stainless steel, the Avanti collection can withstand all variations of harsh weather. Avanti blurs the line between style and function as it proudly displays a tasteful mix of timeless teak and durable steel. The deep seating collection utilizes custom cushions on top of a tightly wrapped sling with a slight give to provide the perfect level of comfort.









Shown with Avanti Occasional Tables, p. 79.













Avanti







Shown with Avanti Stacking Armchair, p. 76.

Avanti





Extension Table Closed 81" Code | AV121 Width | 45" Height | 30" Depth | 81"-121"













# Available in two sizes, the Avanti Pedestal Table will help save a little bit of space while still making room for an umbrella. Avanti stacking chairs are stacked up to 6 chairs tall and feature tightly wrapped slings which contort perfectly to each user, creating a surface that is both comfortable and ready to snap back to its original state for the next user.









40" Round Tabl Code | AV40 Width 40"



d Table \*9
AV30PT
30"



\*Shown with option



Stacking Armchair

Code | AV07
Width | 22"
Height | 36"
Depth | 23"
Seat Height | 17"

















Shown with Avanti Deep Seating, p. 72.











Avanti



# Dining Tables & Chairs 🕥





































# Counter Height Tables & Chairs 🕥



















Height Table

Code | SH36CHT
Width | 36"
Height |