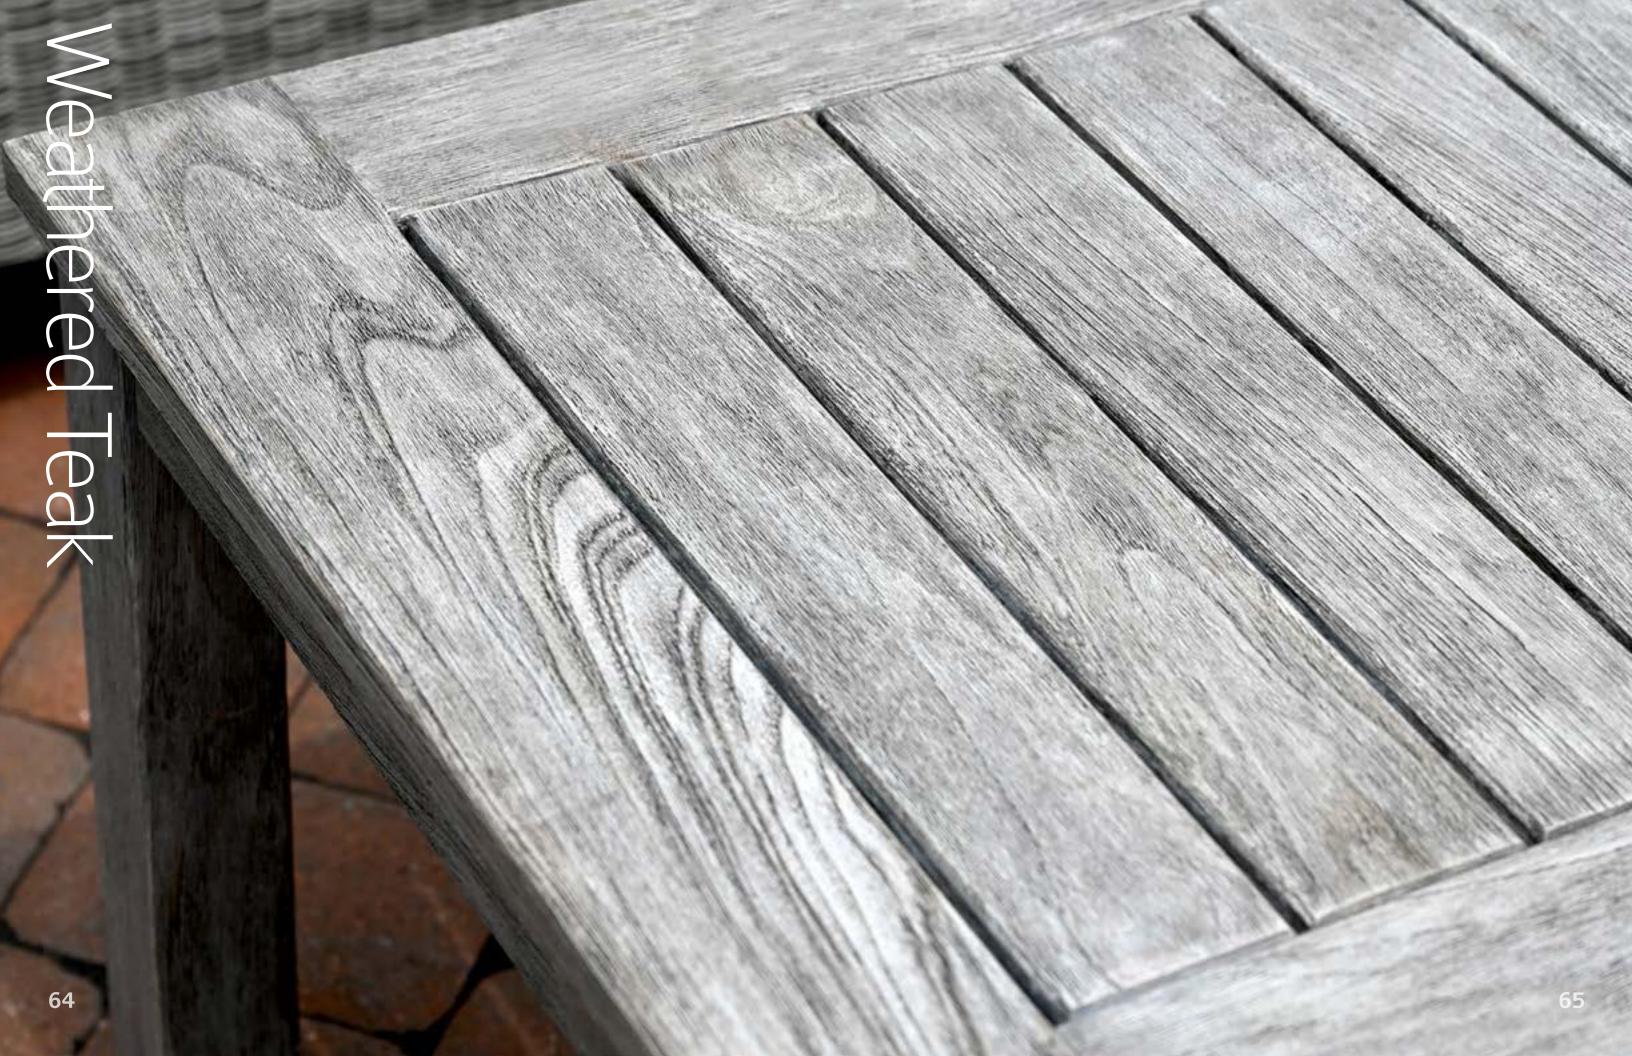

Teak has been well known for centuries for its quality, durability, and beauty. Teak is a very hard, densely grained wood with a high oil content. The unique combination of these characteristics makes teak naturally resistant to moisture, rot, warping, shrinking, splintering, insects, fungus, marine bores, and termites, making it the ideal material for the creation of outdoor furniture.