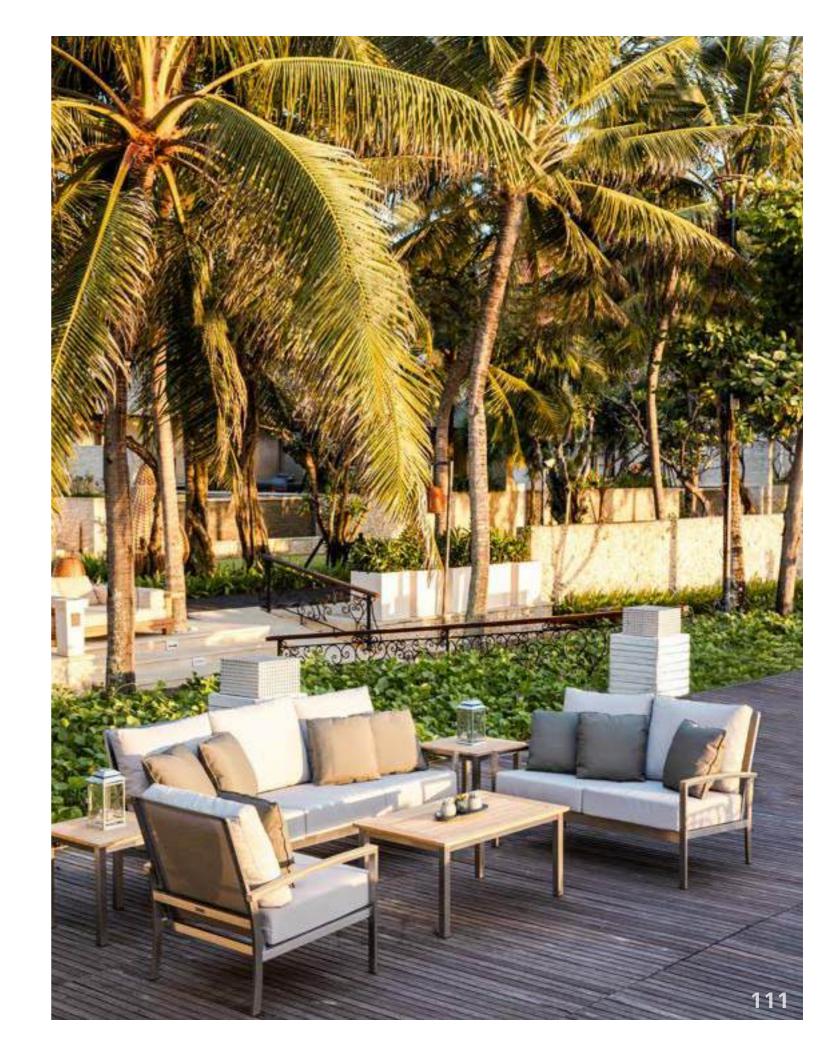

applicable.



# FB10 – Sling, Upholstery, & Fabric Cleaner

Fabric Cleaner is an easy-to-use salutation that removes dirt and stains from both cushions and sling chairs alike.



# FB20 – Sling, Upholstery, & Fabric Protector

Fabric Protector helps prevent food and drink stains from seeping into cushion and sling fabric.



# **SS10** – Stainless Steel Cleaner

Stainless Steel Cleaner removes any rust, oxidation, or dirt that appears on stainless steel.

Useful for both stainless steel products and maintaining hardware on teak products.



# SS20 – Stainless Steel Protector

Stainless Steel Protector helps prevent stainless steel from rusting and oxidizing; maintaining the new sheen for a longer time. Recommended if within 10 miles of salt water.



| - |  |
|---|--|
|   |  |
|   |  |