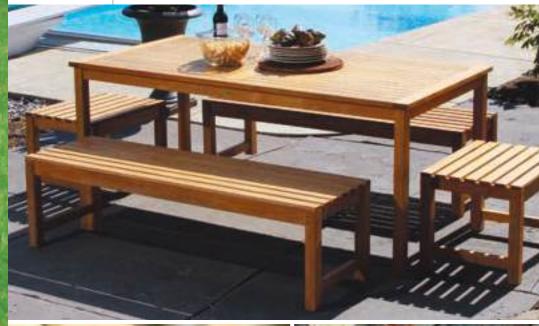

**A.** Shown with Monterey Deep Seating, p.18.



40" Rectangle Coffee Table Code | NP40CF Width 25" Height 19"



42" Square Coffee Table Code | NP42CF Width 42" Height 19"



Code | NP4 Width | 28" Height | 19"



### Occasional Tables

Round teak side and coffee tables can be used with any collection to complete the grouping. Canterbury tables offer functionality and versatility through different sizing options.







**A.** Shown with Riviera Folding Armchair, p. 38.









Hotel - Cliff House, Maine, Owner - Rockbridge,

Photographer - Jim Westphalen



arleston

The Charleston Backless Bench is multi-functional. Its sturdy nature allows it to be used in any number of residential or commercial applications and works great with Dining Tables where it maximizes space and seating.







A. Shown with Brunswick Dining Table, p. 28.











## Garden Benches, Armchair 8 Swing orm any outdoor living space into an exquisite garden showcase to be shared with friends mily.

Transform any outdoor living space into an exquisite garden showcase to be shared with friends and family.





















## Benches & Armchair By European gardens and parks that have been enjoyed by people for used with Armchairs and any of our Occasional Tables make a cozy and

The Classic design is inspired by European gardens and parks that have been enjoyed by people for generations. Either size Bench used with Armchairs and any of our Occasional Tables make a cozy and comfortable setting.



























## Benches

Built with commercial use in mind, the Columbia bench is engi