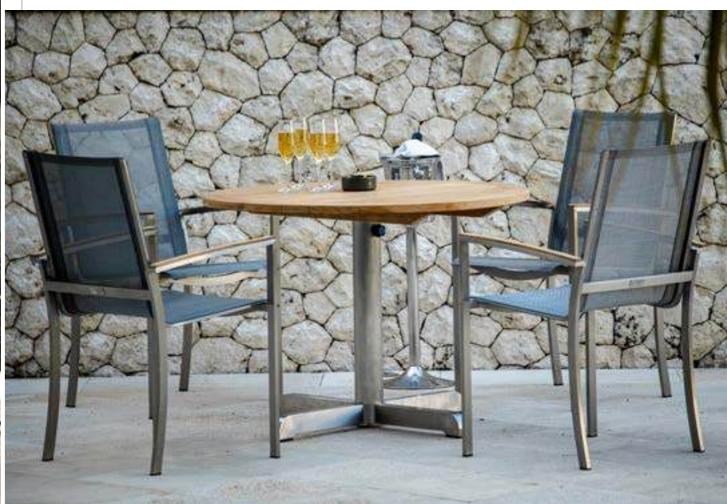

Three Bird's Casual specializes in the design, manufacturing, and distribution of premium grade fine casual living products. Our teak casual furniture is the choice among retailers, designers, and architects who desire to offer their clients select quality with exceptional value.

Teak has been well known for centuries for its quality, durability, and beauty. Teak is a very hard, densely grained wood with a high oil content. The unique combination of these characteristics makes teak naturally resistant to moisture, rot, warping, shrinking, splintering, insects, fungus, marine bores, and termites, making it the ideal material for the creation of outdoor furniture.

Three Birds Casual's outdoor living products conform to the highest quality and construction standards. We accept only grade A, plantation-grown teak harvested from government-managed plantations in the production of our furniture.