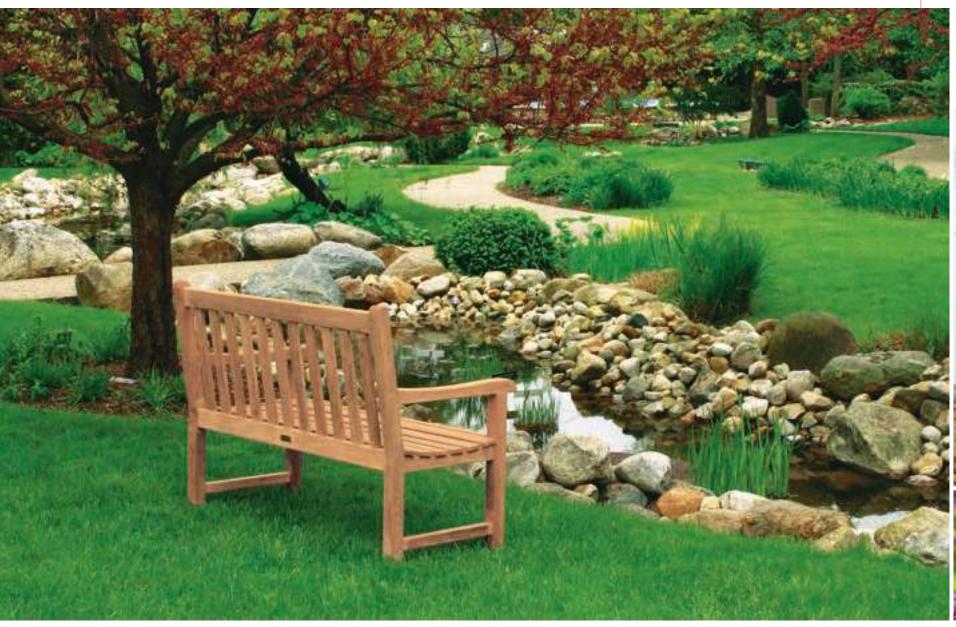

Teak has been well known for centuries for its quality, durability, and beauty. Teak is a very hard, densely grained wood with a high oil content. The unique combination of these characteristics makes teak naturally resistant to moisture, rot, warping, shrinking, splintering, insects, fungus, marine bores, and termites, making it the ideal material for the creation of outdoor furniture.

Three Birds Casual's outdoor living products conform to the highest quality and construction standards. We accept only grade A, plantation-grown teak harvested from government-managed plantations in the production of our furniture.