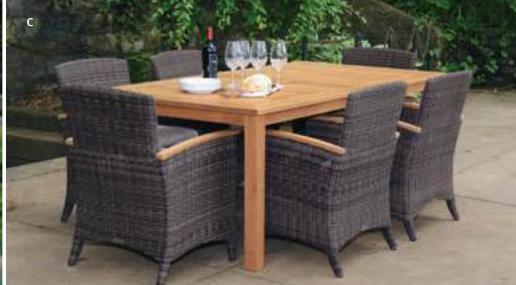

foam and Dacron cores covered with Sunbrella® fabric.









A. Shown with Shelburne Occasional Tables, p. 68.



















Bella



Three Birds Casual's Bella products are made using aluminum frames which are wrapped with handwoven synthetic wicker. The wicker is UV resistant, colorfast, environmentally friendly, weatherproof and easy to clean. On Bella products which feature arms, Plantation teak is used as an accent to exude luxury. All Bella cushions are custom made in-house with foam and Dacron cores covered with Sunbrella® fabric.







A. Shown with Shelburne Occasional Tables, p. 68.







Code | BE40 Width | 63" Height | 33.5" Depth | 44" Seat Height | 18"



Vedge Cnail

Code BE45
Width 58"
Height 33.5"
Depth 43"
Seat Height 18"









Bella

# Dining Chairs D













**A.** Shown with Oxford Tables, p. 32. **B.** Shown with Shelburne Tables, p. 66. C. Shown with Newport Tables, p. 34.













Bella



Our Vienna Armchairs combine the luxury of Plantation Teak and the classic look of Wicker in both brown and gray. Ecolene® wicker offers this multifunctional chair a textured surface that looks and feels like natural rattan but can endure rigorous weather due to its synthetic nature.





A. Shown with New port Tables, p. 34. B. Shown with Shelburne Tables, p. 66.











# Cushion Box & Flower Boxes

Cushion Box Elegant, durable, and quintessential; the Cushion Box is perfect for storing pillows, toys, or pool accessories outdoors. The lid of the box is silicone sealed to keep out moisture and features a hydraulic system for safety purposes