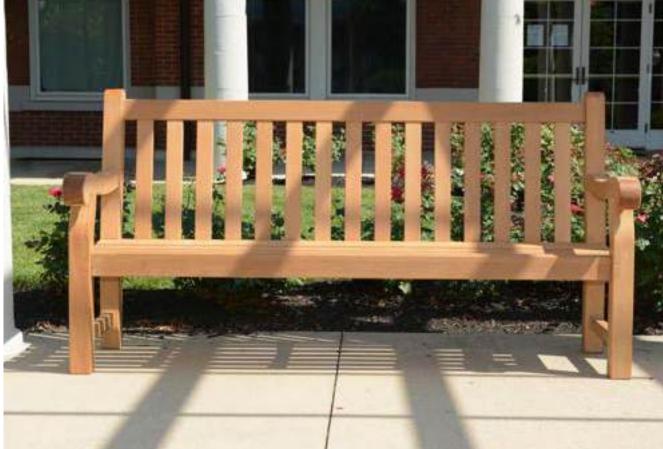

Three Bird's Casual specializes in the design, manufacturing, and distribution of premium grade fine casual living products. Our teak casual furniture is the choice among retailers, designers, and architects who desire to offer their clients select quality with exceptional value.

Teak has been well known for centuries for its quality, durability, and beauty. Teak is a very hard, densely grained wood with a high oil content. The unique combination of these characteristics makes teak naturally resistant to moisture, rot, warping, shrinking, splintering, insects, fungus, marine bores, and termites, making it the ideal material for the creation of outdoor furniture.

Three Birds Casual's outdoor living products conform to the highest quality and construction standards. We accept only grade A, plantation-grown teak harvested from government-managed plantations in the production of our furniture.