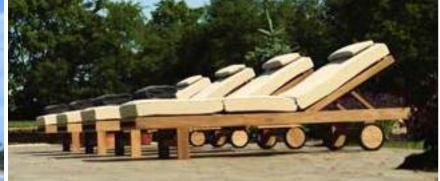

he Columbia bench is engineered for years of relentless use. Expertly crafted grade-A teak with wide slats allows this piece to be used by anybody in any location.







A. Shown with Trash Receptacles, p. 104.









Columbia

## Benches

The Theodore Bench is a timeless fusion of elegance and durability, meticulously crafted to transform public spaces into inviting havens. Featuring thick grade-A teak slats and masterfully curved arms, this generational piece exudes maximalism.













6' Bench Code | TH Width | 72' Height | 34.



Theodore





Our all-teak lounger offers many convenient features including the ability to recline to six different positions and three engineered for leg adjustments. Additionally, sliding trays are included that can be pulled out of either side.



















Unmistakable design and East Coast influence has given birth to our version of the classic Adirondack Chair. This ergonomically correct chair provides the user with comfort that rivals and surpasses that of upholstery.









Built with the perfect degree of curvature in mind, our Brittany Rocker makes for the smoothest rocking experience one can find. This classic design remains a favorite among many and is made possible through years of design experimentation.





A. Shown with Canterbury Occasional Table, p. 48.







Adirondack



#### Dining Tables 🕥

Enjoy the iconic silver color of weathered teak without the wait. The Shelburne collection uses heavy and thick teak wood that comes pre-weathered to complete this rustic design for use in both dining and occasional s