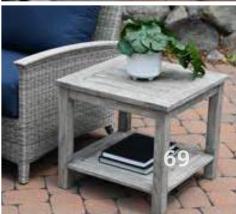

silver color of weathered teak without the wait. The Shelburne collection uses heavy and thick teak wood that comes pre-weathered to complete this rustic design for use in both dining and occasional settings.







**A.** Shown with Vienna Dining Chairs, p. 98. **B.** Shown with Bella Dining Chairs, p. 96.





50" Round Dining Table Code | SB5 Width | 50"



44" Square Dining Table Code | SB44 Width | 44"



74" Rectangle Dining Table Code | SB74 Width | 40" Height | 30" Depth | 74"





#### Occasional Tables 🕥

# Shelburne









Shown with Bella Deep Seating Collection, p. 92.





Tall Square Side Table Code | SB20

Code | SB201 Width | 20" Height | 20"



Square Side Table with Lower Shelf

Code | SB22 Width | 22" Height | 20"



40" Rectangle

ode | SB400 idth | 25" ight | 19"



Deep Seating

marine-grade stainless steel, the Avanti

Avanti blurs the line between style and function
d durable steel. The deep seating collection
ng with a slight give to provide the perfect Featuring stylish and sleek frames manufactured from marine-grade stainless steel, the Avanti collection can withstand all variations of harsh weather. Avanti blurs the line between style and function as it proudly displays a tasteful mix of timeless teak and durable steel. The deep seating collection utilizes custom cushions on top of a tightly wrapped sling with a slight give to provide the perfect level of comfort.









Shown with Avanti Occasional Tables, p. 79.













Avanti







Shown with Avanti Stacking Armchair, p. 76.

Avanti





Extension Table Closed 81" Code | AV121 Widt