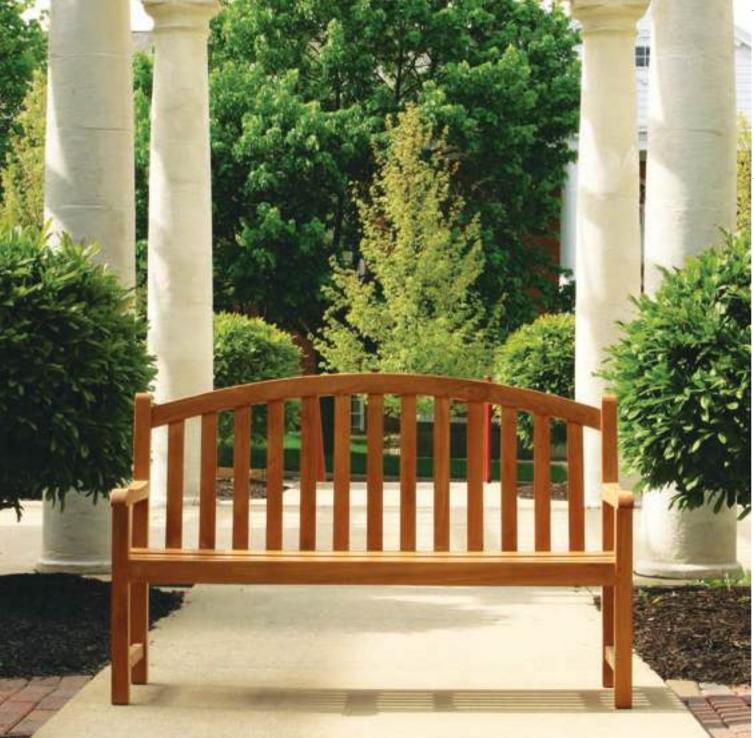

Three Bird's Casual specializes in the design, manufacturing, and distribution of premium grade fine casual living products. Our teak casual furniture is the choice among retailers, designers, and architects who desire to offer their clients select quality with exceptional value.

Teak has been well known for centuries for its quality, durability, and beauty. Teak is a very hard, densely grained wood with a high oil content. The unique combination of these characteristics makes teak naturally resistant to moisture, rot, warping, shrinking, splintering, insects, fungus, marine bores, and termites, making it the ideal material for the creation of outdoor furniture.

Three Birds Casual's outdoor living products conform to the highest quality and construction standards. We accept only grade A, plantation-grown teak harvested from government-managed plantations in the production of our furniture.