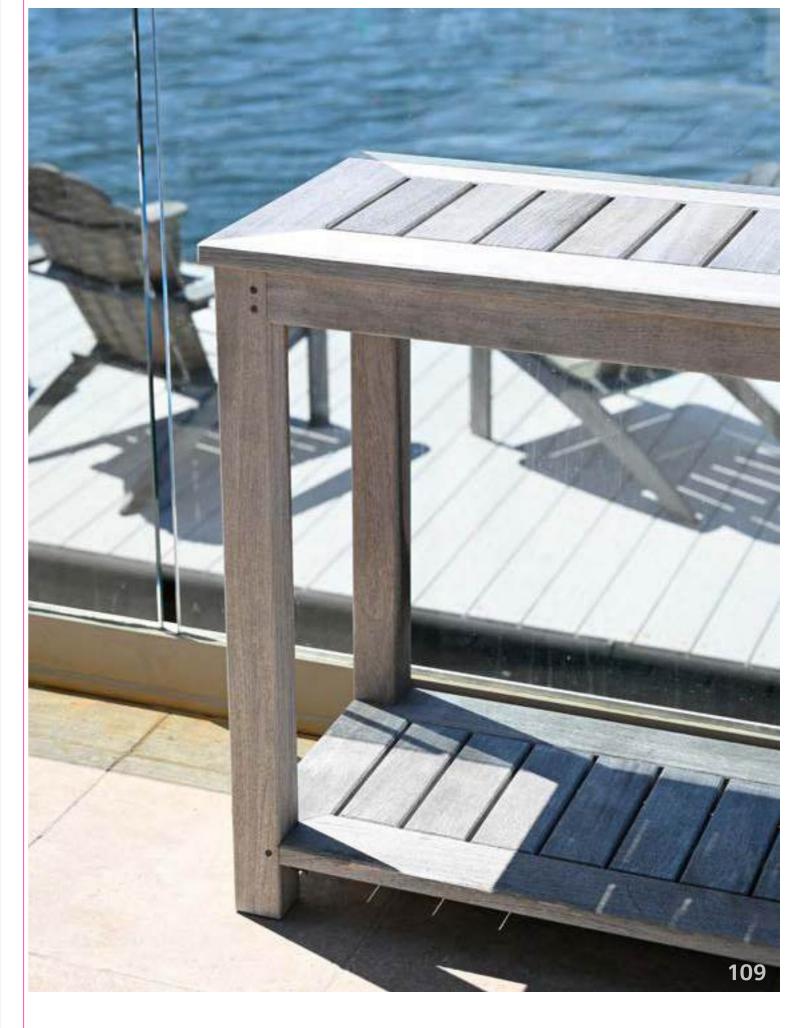

r Teak Cleaner and/or Teak Protector if applicable.



# FB10 – Sling, Upholstery, & Fabric Cleaner

Fabric Cleaner is an easy-to-use salutation that removes dirt and stains from both cushions and sling chairs alike.



# FB20 – Sling, Upholstery, & Fabric Protector

Fabric Protector helps prevent food and drink stains from seeping into cushion and sling fabric.



# **SS10** – Stainless Steel Cleaner

Stainless Steel Cleaner removes any rust, oxidation, or dirt that appears on stainless steel.

Useful for both stainless steel products and maintaining hardware on teak products.



# SS20 – Stainless Steel Protector

Stainless Steel Protector helps prevent stainless steel from rusting and oxidizing; maintaining the new sheen for a longer time. Recommended if within 10 miles of salt water.



| - |  |
|---|--|
|   |  |
|   |  |