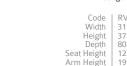

exibility that molds a allows for unprecedented comfort. Stacking chairs can be stacked up to Stunning and thematic, the Riviera collection combines a solid teak frame with the highest quality Texitlene® sling; put together with marine grade stainless steel. Textilene® is woven from polyester yarn coated with PVC resulting in an extremely durable material that is nearly impossible to tear. In addition to resistance from fading and mildew, the fabric's greatest feature is a flexibility that molds to each user's shape which allows for unprecedented comfort. Stacking chairs can be stacked up to six high.











































Hotel - Cliff House, Maine, Owner - Rockbridge, Photographer - Jim Westphalen

A. Shown with Canterbury Tall Side Table, p. 48.











Riviera

















**A.** Shown with Canterbury Occasional Table, p. 48.



### Stacking Chairs 🕥

Clean lines, artistic style, and convenient storage best describe our Sedona Stacking Chairs. This diningheight chair stacks up to six units tall which makes them perfect for commercial applications as well as residential.



A. Shown with The Brunswick Dining Table, p. 28.









Sedona

The Braxton Folding Chair features a contoured back, stainless steel hardware, and a folding mechanism which allows mobility and easy storage.









**A.** Shown with The Brunswick Dining Table, p. 28.









## Newport

#### Co Si Co Wi Hei De







with Lower Shelf
Code | NP22S
Width | 22"
Height | 20"



Console Table 60"

Code | NP60CS
Width | 60"

Height | 32"
Depth | 18"

#### Occasional Tables Z