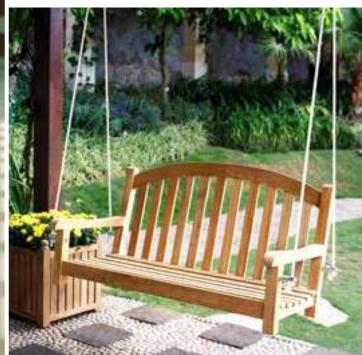

Teak has been well known for centuries for its quality, durability, and beauty. Teak is a very hard, densely grained wood with a high oil content. The unique combination of these characteristics makes teak naturally resistant to moisture, rot, warping, shrinking, splintering, insects, fungus, marine bores, and termites, making it the ideal material for the creation of outdoor furniture.

Three Birds Casual's outdoor living products conform to the highest quality and construction standards. We accept only grade A, plantation-grown teak harvested from government-managed plantations in the production of our furniture.