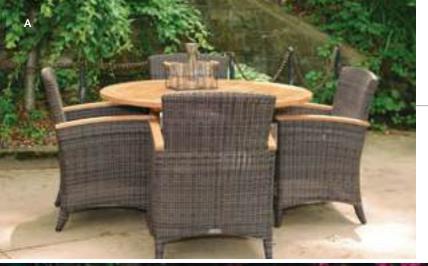

ith foam and Dacron cores covered with Sunbrella® fabric.









A. Shown with Shelburne Occasional Tables, p. 68.



















Bella



Three Birds Casual's Bella products are made using aluminum frames which are wrapped with handwoven synthetic wicker. The wicker is UV resistant, colorfast, environmentally friendly, weatherproof and easy to clean. On Bella products which feature arms, Plantation teak is used as an accent to exude luxury. All Bella cushions are custom made in-house with foam and Dacron cores covered with Sunbrella® fabric.







A. Shown with Shelburne Occasional Tables, p. 68.







Code | BE40 Width | 63" Height | 33.5" Depth | 44" Seat Height | 18"



Vedge Cnail

Code BE45
Width 58"
Height 33.5"
Depth 43"
Seat Height 18"









Bella

# Dining Chairs D













**A.** Shown with Oxford Tables, p. 32. **B.** Shown with Shelburne Tables, p. 66. C. Shown with Newport Tables, p. 34.













Bella



Our Vienna Armchairs combine the luxury of Plantation Teak and the classic look of Wicker in both brown and gray. Ecolene® wicker offers this multifunctional chair a textured surface that looks and feels like natural rattan but can endure rigorous weather due to its synthetic nature.





A. Shown with New port Tables, p. 34. B. Shown with Shelburne Tables, p. 66.











# Cushion Box & Flower Boxes

Cushion Box Elegant, durable, and quintessential; the Cushion Box is perfect for storing pillows, toys, or pool accessories outdoors. The lid of the box is silicone sealed to keep out moisture and features a hydraulic system for safety purp