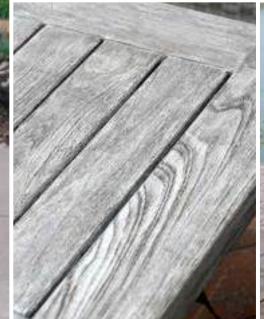

Teak has been well known for centuries for its quality, durability, and beauty. Teak is a very hard, densely grained wood with a high oil content. The unique combination of these characteristics makes teak naturally resistant to moisture, rot, warping, shrinking, splintering, insects, fungus, marine bores, and termites, making it the ideal material for the creation of outdoor furniture.

Three Birds Casual's outdoor living products conform to the highest quality and construction standards. We accept only grade A, plantation-grown teak harvested from government-managed plantations in the production of our furniture.