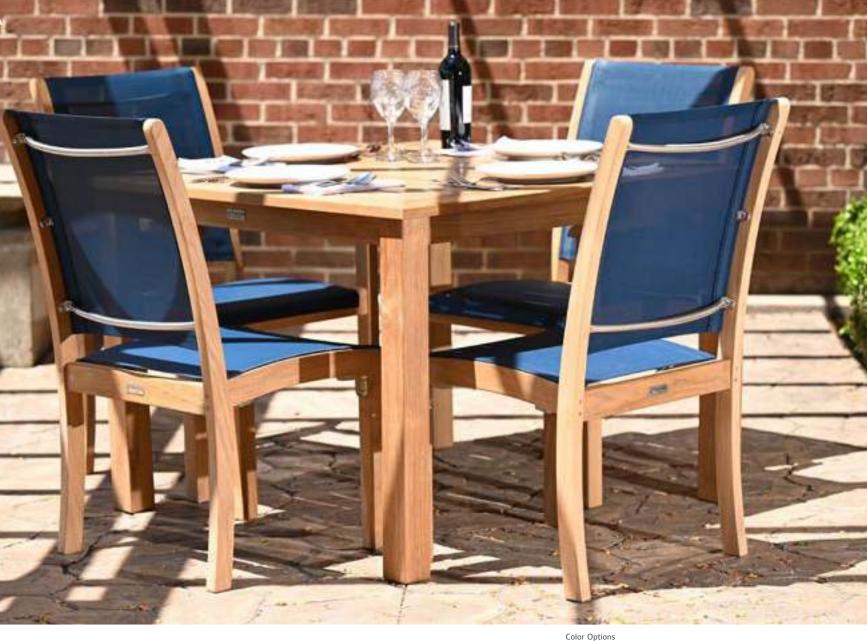

Three Bird's Casual specializes in the design, manufacturing, and distribution of premium grade fine casual living products. Our teak casual furniture is the choice among retailers, designers, and architects who desire to offer their clients select quality with exceptional value.

Teak has been well known for centuries for its quality, durability, and beauty. Teak is a very hard, densely grained wood with a high oil content. The unique combination of these characteristics makes teak naturally resistant to moisture, rot, warping, shrinking, splintering, insects, fungus, marine bores, and termites, making it the ideal material for the creation of outdoor furniture.

Three Birds Casual's outdoor living products conform to the highest quality and construction standards. We accept only grade A, plantation-grown teak harvested from government-managed plantations in the production of our furniture.