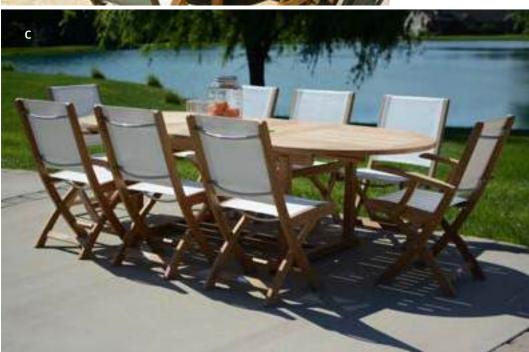

esistant cushions on deep seating while matching stylistically with its dining counterpart. The curved arm displays superior attention to detail while maintaining a casual atmosphere.







A. Shown with New port Occasional Tables, p. 46.

Monterey

















Shown with New port Occasional Tables, p. 46.











Monterey









**A.** Shown with Chealsea Tables, p. 26.















**A.** Shown with Oxford Bar Table, p. 32.







Monterey

Our Chelsea Extension Dining Tables offer versatility and style in round and oval shapes. The sizes of our Chelsea Round and small Chelsea Oval are perfect for people who have smaller living spaces but love to entertain. The self-storing leaves allow you to add two extra place settings when either table is opened to its maximum length.









Chelsea









#### Extension Tables





Extension leaves fold conveniently inside the table.

The unique design of the Rectangle and Oval Chelsea Extension Tables allows you to add up to four more place settings. The larger versions of the Chelsea table are 80" in the closed position which comfortably seats up to eight, and extends to an impressive 115", seating up to twelve. The design of the self-storing double extension leaves allows for an umbrella to be used in both the open and the closed positions and provides maximum convenience by eliminating the need to remove the umbrella when changing the table size.







A. Shown with Braxton Folding Chairs, p. 44. B. Shown with Monterey Dining Chairs, p. 20.

Chelsea







### Dining Tables In side of design while still pairing i