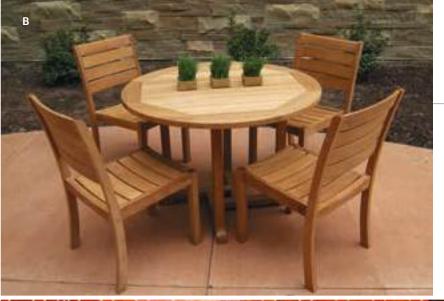

Three Bird's Casual specializes in the design, manufacturing, and distribution of premium grade fine casual living products. Our teak casual furniture is the choice among retailers, designers, and architects who desire to offer their clients select quality with exceptional value.

Teak has been well known for centuries for its quality, durability, and beauty. Teak is a very hard, densely grained wood with a high oil content. The unique combination of these characteristics makes teak naturally resistant to moisture, rot, warping, shrinking, splintering, insects, fungus, marine bores, and termites, making it the ideal material for the creation of outdoor furniture.

Three Birds Casual's outdoor living products conform to the highest quality and construction standards. We accept only grade A, plantation-grown teak harvested from government-managed plantations in the production of our furniture.

We have built a reputation for developing products that give customers the ability to create unique and beautiful outdoor living spaces. If you desire to work with one of the best manufacturers in the casual outdoor living market, then you should consider Three Birds Casual.