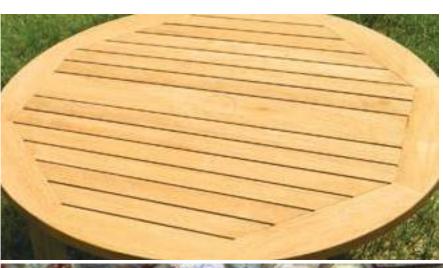

Teak has been well known for centuries for its quality, durability, and beauty. Teak is a very hard, densely grained wood with a high oil content. The unique combination of these characteristics makes teak naturally resistant to moisture, rot, warping, shrinking, splintering, insects, fungus, marine bores, and termites, making it the ideal material for the creation of outdoor furniture.

Three Birds Casual's outdoor living products conform to the highest quality and construction standards. We accept only grade A, plantation-grown teak harvested from government-managed plantations in the production of our furniture.