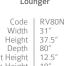

ility that molds a allows for unprecedented comfort. Stacking chairs can be stacked up to Stunning and thematic, the Riviera collection combines a solid teak frame with the highest quality Texitlene® sling; put together with marine grade stainless steel. Textilene® is woven from polyester yarn coated with PVC resulting in an extremely durable material that is nearly impossible to tear. In addition to resistance from fading and mildew, the fabric's greatest feature is a flexibility that molds to each user's shape which allows for unprecedented comfort. Stacking chairs can be stacked up to six high.











































Hotel - Cliff House, Maine, Owner - Rockbridge, Photographer - Jim Westphalen

A. Shown with Canterbury Tall Side Table, p. 48.











Riviera

















**A.** Shown with Canterbury Occasional Table, p. 48.



### Stacking Chairs 🕥

Clean lines, artistic style, and convenient storage best describe our Sedona Stacking Chairs. This diningheight chair stacks up to six units tall which makes them perfect for commercial applications as well as residential.



A. Shown with The Brunswick Dining Table, p. 28.









Sedona

The Braxton Folding Chair features a contoured back, stainless steel hardware, and a folding mechanism which allows mobility and easy storage.









**A.** Shown with The Brunswick Dining Table, p. 28.









## Newport

#### Co Si Co Wi Hei De







with Lower Shelf
Code | NP22S
Width | 22"
Height | 20"



Console Table 60"

Code | NP60CS
Width | 60"

Height | 32"
Depth | 18"

#### Occasional Tables Z

Cle