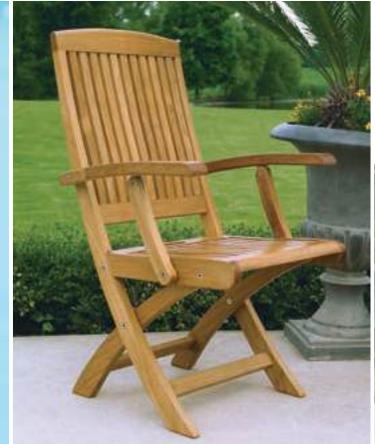

Three Bird's Casual specializes in the design, manufacturing, and distribution of premium grade fine casual living products. Our teak casual furniture is the choice among retailers, designers, and architects who desire to offer their clients select quality with exceptional value.

Teak has been well known for centuries for its quality, durability, and beauty. Teak is a very hard, densely grained wood with a high oil content. The unique combination of these characteristics makes teak naturally resistant to moisture, rot, warping, shrinking, splintering, insects, fungus, marine bores, and termites, making it the ideal material for the creation of outdoor furniture.

Three Birds Casual's outdoor living products conform to the highest quality and construction standards. We accept only grade A, plantation-grown teak harvested from government-managed plantations in the production of our furniture.