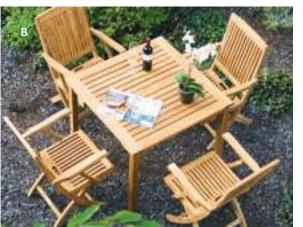

leaves allows for an umbrella to be used in both the open and the closed positions and provides maximum convenience by eliminating the need to remove the umbrella when changing the table size.







A. Shown with Braxton Folding Chairs, p. 44. B. Shown with Monterey Dining Chairs, p. 20.

Chelsea







### Dining Tables In side of design while still pairing incredibly ide range of customization as you mix and small Brunswick tables to fit any patio or The Brunswick collection finds itself on the more modern side of design while still pairing incredibly with classic dining chairs. Sizing and shape allow for a wide range of customization as you mix and match everything from chairs, benches, and even additional Brunswick tables to fit any patio or commercial space at an exceptional value.





A. Shown with Riviera Folding Armchairs, p. 38. B. Shown with Braxton Folding Armchairs, p. 44. C. Shown with Sedona Stacking Chairs, p. 42.









30

## Folding Tables Our Cambridge Folding Table

Table O

The Camden Dining Table will bring elegance and beauty to any casual dining space. This timeless all teak design can accommodate an umbrella and comfortably seat up to six individuals.

Our Cambridge Folding Tables are mobile and convenient to store with the 40" table featuring a wood finished center hole piece to accommodate an optional umbrella. When paired with folding chairs, convenience and classic design work together to form an optimal choice for smaller spaces.











A. Shown with Monterey Dining Chairs, p. 20.



## Dining/Bar Tables es are available in various size