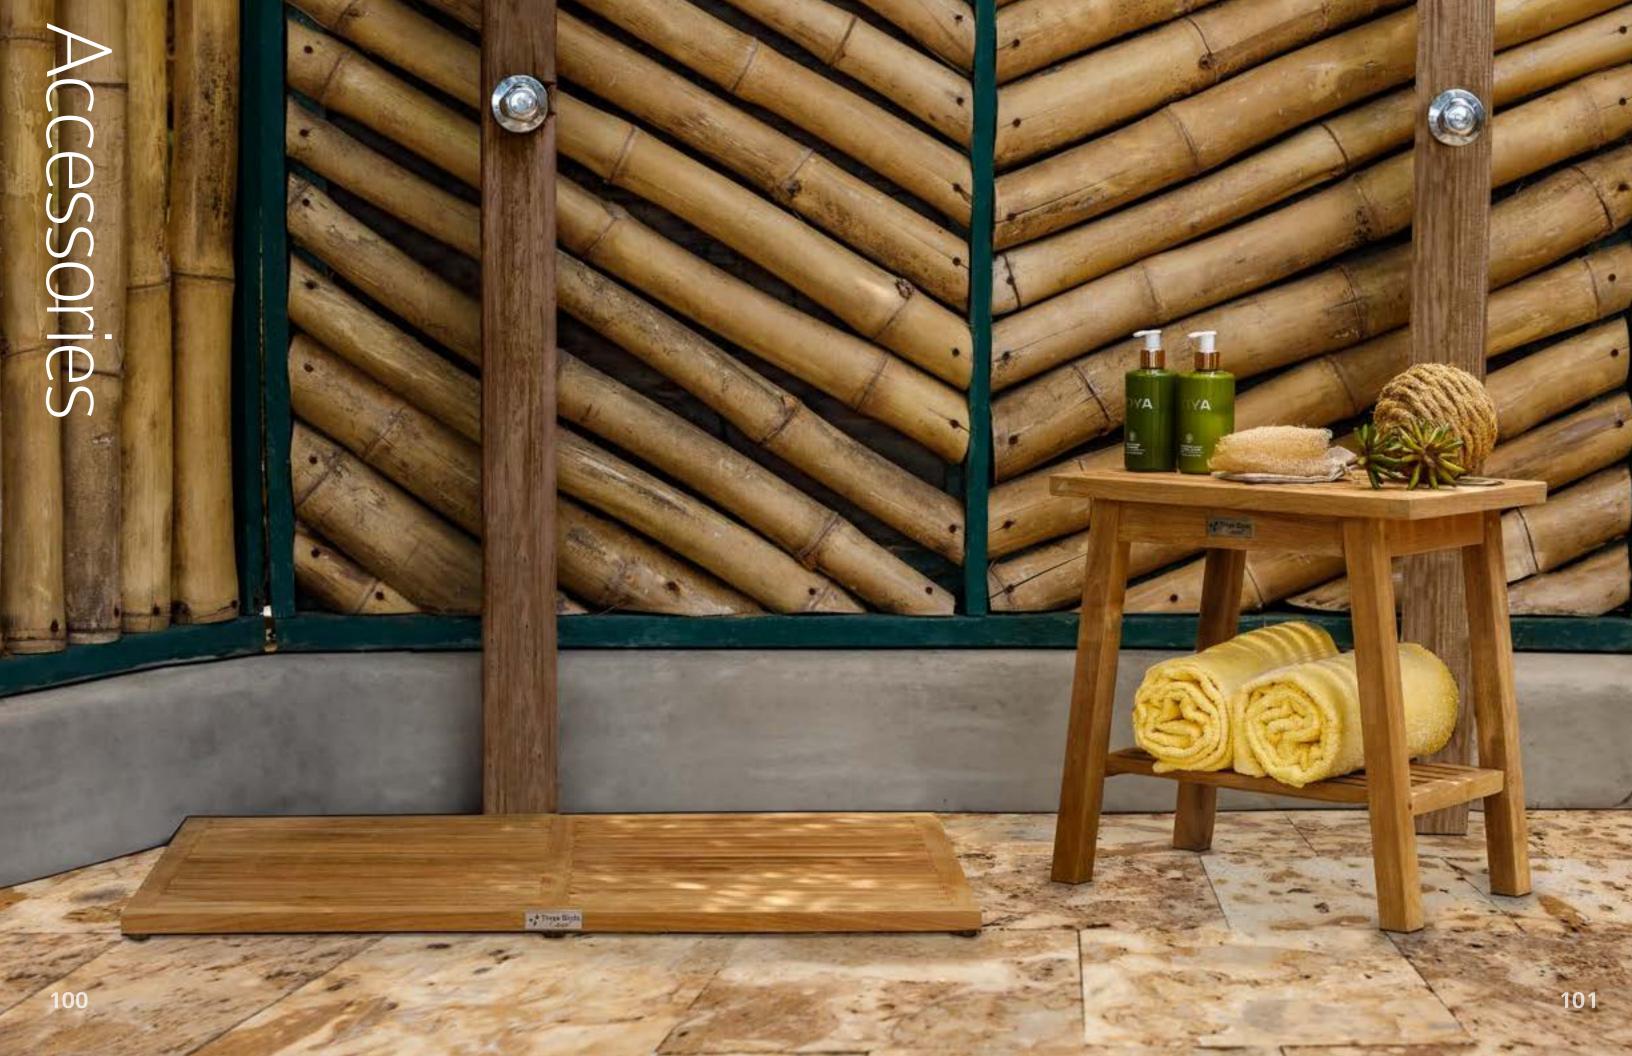

ed with Sunbrella® fabric.







A. Shown with Shelburne Occasional Tables, p. 68.







Code | BE40 Width | 63" Height | 33.5" Depth | 44" Seat Height | 18"



Vedge Cnail

Code BE45
Width 58"
Height 33.5"
Depth 43"
Seat Height 18"









Bella

# Dining Chairs D













**A.** Shown with Oxford Tables, p. 32. **B.** Shown with Shelburne Tables, p. 66. C. Shown with Newport Tables, p. 34.













Bella



Our Vienna Armchairs combine the luxury of Plantation Teak and the classic look of Wicker in both brown and gray. Ecolene® wicker offers this multifunctional chair a textured surface that looks and feels like natural rattan but can endure rigorous weather due to its synthetic nature.





A. Shown with New port Tables, p. 34. B. Shown with Shelburne Tables, p. 66.











# Cushion Box & Flower Boxes

Cushion Box Elegant, durable, and quintessential; the Cushion Box is perfect for storing pillows, toys, or pool accessories outdoors. The lid of the box is silicone sealed to keep out moisture and features a hydraulic system for safety purposes that keeps the box from slamming shut, while slats at the bottom provide ventilation.

**Flower Box** Teak flower boxes are the perfect accessory to accent the rest of your outdoor space. With a variety of different sizes, the versatility allows this accessory to fit in many different spaces.

























Accessories

# >Trash Receptacle

Out of sight, out of mind. Bring elegance to any outdoor space by cleverly concealing waste with beautiful teak that will not detract from the atmosphere but add to it. T