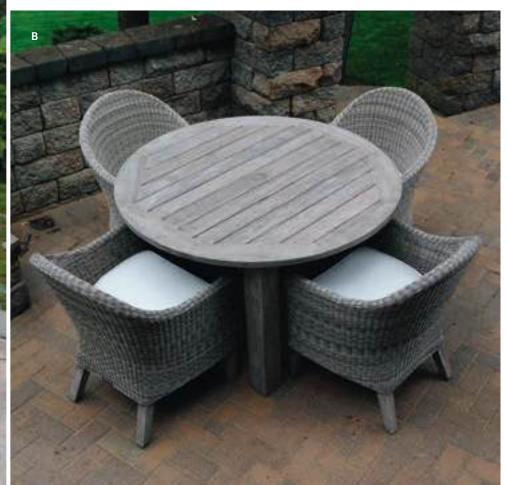

Three Birds Casual's outdoor living products conform to the highest quality and construction standards. We accept only grade A, plantation-grown teak harvested from government-managed plantations in the production of our furniture.