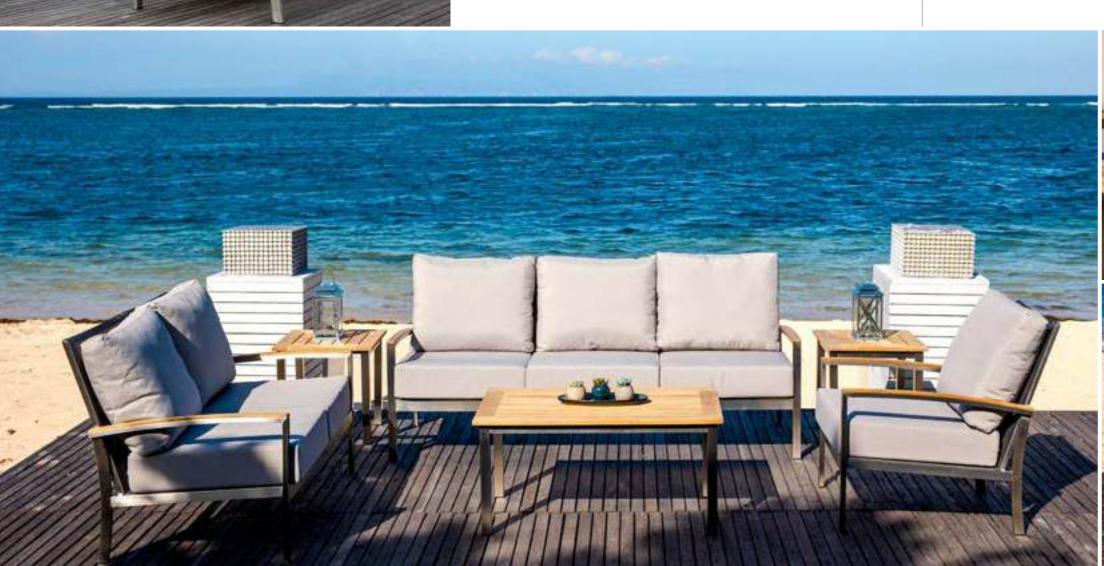

Code | SB20

Code | SB201 Width | 20" Height | 20"



Square Side Table with Lower Shelf

Code | SB22 Width | 22" Height | 20"



40" Rectangle

ode | SB400 idth | 25" ight | 19"



Deep Seating

marine-grade stainless steel, the Avanti

Avanti blurs the line between style and function
d durable steel. The deep seating collection
ng with a slight give to provide the perfect Featuring stylish and sleek frames manufactured from marine-grade stainless steel, the Avanti collection can withstand all variations of harsh weather. Avanti blurs the line between style and function as it proudly displays a tasteful mix of timeless teak and durable steel. The deep seating collection utilizes custom cushions on top of a tightly wrapped sling with a slight give to provide the perfect level of comfort.









Shown with Avanti Occasional Tables, p. 79.













Avanti







Shown with Avanti Stacking Armchair, p. 76.

Avanti





Extension Table Closed 81" Code | AV121 Width | 45" Height | 30" Depth | 81"-121"













# Available in two sizes, the Avanti Pedestal Table will help save a little bit of space while still making room for an umbrella. Avanti stacking chairs are stacked up to 6 chairs tall and feature tightly wrapped slings which contort perfectly to each user, creating a surface that is both comfortable and ready to snap back to its original state for the next user.









40" Round Tabl Code | AV40 Width 40"



d Table \*9
AV30PT
30"



\*Shown with option



Stacking Armchair

Code | AV07
Width | 22"
Height | 36"
Depth | 23"
Seat Height | 17"

















Sh