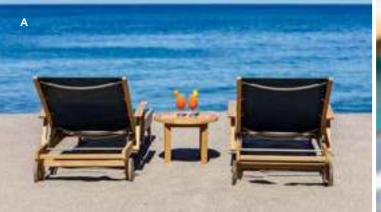

ature is a flexibility that molds a allows for unprecedented comfort. Stacking chairs can be stacked up to Stunning and thematic, the Riviera collection combines a solid teak frame with the highest quality Texitlene® sling; put together with marine grade stainless steel. Textilene® is woven from polyester yarn coated with PVC resulting in an extremely durable material that is nearly impossible to tear. In addition to resistance from fading and mildew, the fabric's greatest feature is a flexibility that molds to each user's shape which allows for unprecedented comfort. Stacking chairs can be stacked up to six high.











































Hotel - Cliff House, Maine, Owner - Rockbridge, Photographer - Jim Westphalen

A. Shown with Canterbury Tall Side Table, p. 48.











Riviera

















**A.** Shown with Canterbury Occasional Table, p. 48.



### Stacking Chairs 🕥

Clean lines, artistic style, and convenient storage best describe our Sedona Stacking Chairs. This diningheight chair stacks up to six units tall which makes them perfect for commercial applications as well as residential.



A. Shown with The Brunswick Dining Table, p. 28.









Sedona

The Braxton Folding Chair features a contoured back, stainless steel hardware, and a folding mechanism which allows mobility and easy storage.









**A.** Shown with The Brunswick Dining Table, p. 28.









## Newport

#### Co Si Co Wi Hei De







with Lower Shelf
Code | NP22S
Width | 22"
Height | 20"



Console Table 60"

Code | NP60CS
Width | 60"

Height | 32"
Depth | 18"

#### Occasio