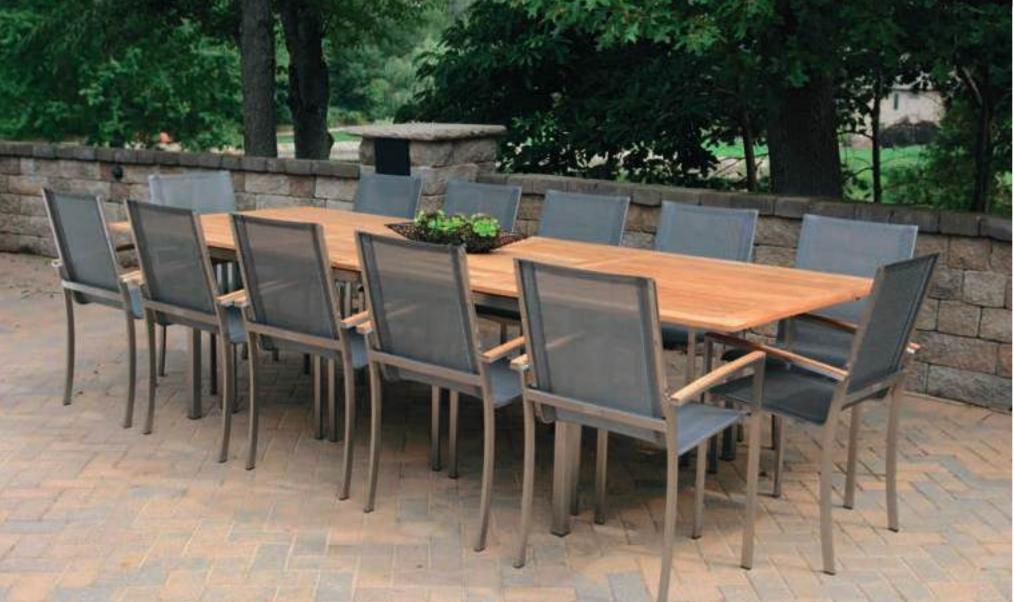

ith Lower Shelf

Code | SB22 Width | 22" Height | 20"



40" Rectangle

ode | SB400 idth | 25" ight | 19"



Deep Seating

marine-grade stainless steel, the Avanti

Avanti blurs the line between style and function
d durable steel. The deep seating collection
ng with a slight give to provide the perfect Featuring stylish and sleek frames manufactured from marine-grade stainless steel, the Avanti collection can withstand all variations of harsh weather. Avanti blurs the line between style and function as it proudly displays a tasteful mix of timeless teak and durable steel. The deep seating collection utilizes custom cushions on top of a tightly wrapped sling with a slight give to provide the perfect level of comfort.









Shown with Avanti Occasional Tables, p. 79.













Avanti







Shown with Avanti Stacking Armchair, p. 76.

Avanti





Extension Table Closed 81" Code | AV121 Width | 45" Height | 30" Depth | 81"-121"













# Available in two sizes, the Avanti Pedestal Table will help save a little bit of space while still making room for an umbrella. Avanti stacking chairs are stacked up to 6 chairs tall and feature tightly wrapped slings which contort perfectly to each user, creating a surface that is both comfortable and ready to snap back to its original state for the next user.









40" Round Tabl Code | AV40 Width 40"



d Table \*9
AV30PT
30"



\*Shown with option



Stacking Armchair

Code | AV07
Width | 22"
Height | 36"
Depth | 23"
Seat Height | 17"

















Shown with Avanti Deep Seating, p. 72.











Avanti



# Dining Tables