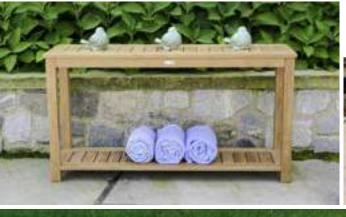

ercial applications as well as residential.



A. Shown with The Brunswick Dining Table, p. 28.









Sedona

The Braxton Folding Chair features a contoured back, stainless steel hardware, and a folding mechanism which allows mobility and easy storage.









**A.** Shown with The Brunswick Dining Table, p. 28.









## Newport

#### Co Si Co Wi Hei De







with Lower Shelf
Code | NP22S
Width | 22"
Height | 20"



Console Table 60"

Code | NP60CS
Width | 60"

Height | 32"
Depth | 18"

#### Occasional Tables Z

Clean lines with classic style is what the Newport Collection is all about. The top outside frame is comprised of wide slats joined by mitered corners with attention to detail and structure. Use these tables in various combinations to create your unique and personal look.







**A.** Shown with Monterey Deep Seating, p.18.



40" Rectangle Coffee Table Code | NP40CF Width 25" Height 19"



42" Square Coffee Table Code | NP42CF Width 42" Height 19"



Code | NP4 Width | 28" Height | 19"



### Occasional Tables

Round teak side and coffee tables can be used with any collection to complete the grouping. Canterbury tables offer functionality and versatility through different sizing options.







**A.** Shown with Riviera Folding Armchair, p. 38.









Hotel - Cliff House, Maine, Owner - Rockbridge,

Photographer - Jim Westphalen



arleston

The Charleston Backless Bench is multi-functional. Its sturdy nature allows it to be used in any number of residential or commercial applications and works great with Dining Tables where it maximizes space and seatin