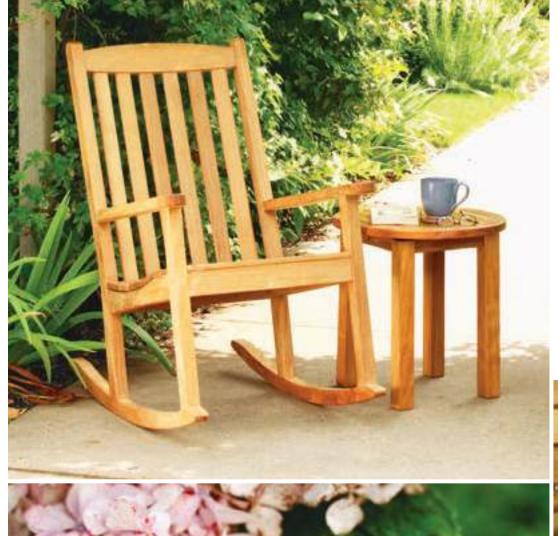

Three Bird's Casual specializes in the design, manufacturing, and distribution of premium grade fine casual living products. Our teak casual furniture is the choice among retailers, designers, and architects who desire to offer their clients select quality with exceptional value.

Teak has been well known for centuries for its quality, durability, and beauty. Teak is a very hard, densely grained wood with a high oil content. The unique combination of these characteristics makes teak naturally resistant to moisture, rot, warping, shrinking, splintering, insects, fungus, marine bores, and termites, making it the ideal material for the creation of outdoor furniture.

Three Birds Casual's outdoor living products conform to the highest quality and construction standards. We accept only grade A, plantation-grown teak harvested from government-managed plantations in the production of our furniture.

We have built a reputation for developing products that give customers the ability to create unique and beautiful outdoor living spaces. If you desire to work with one of the best manufacturers in the casual outdoor living market, then you should consider Three Birds Casual.