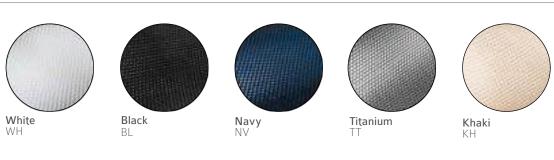

eautiful teak that will not detract from the atmosphere but add to it. The Top Load Trash Receptacle features a smoothly functioning door, removable teak lid, and removable (23 gallon) durable bin.









Top Load Trash Receptica Code | TR36 Width | 22" Height | 36"



Side Load Trash Receptica Code | TR43 Width | 22" Height | 43"

# Stool, Tray, Stand & Mat

Accessories are designed to be used outdoor and around water all year round. These small additions to living spaces help add yet another layer of attention to detail.







Shower Stool
Code | ST18
Width | 18"
Height | 18"



erving Tray Stand

Code | STS22
Width | 22.75"
Height | 31"



Serving Tray

Code | ST22
Width | 22.75"
Height | 3"



Teak Mat

Code | TM3:
Width | 35"
Height | 1"
Depth | 23"



# ACCESSOMES







# Sling



# Quick Ship Cushions



# Powder Coated Aluminum

Stainless Steel



Teak Wicker







# TC10 - Teak Cleaner

This cleaning solution helps restore teak wood to its original color. While its original gold color cannot quite be achieved after it is gone, this solution will turn the wood to a clean blond color.



## TC20 - Teak Protector

Teak Protector will prevent the oxidation of teak wood by maintaining its original gold color. Apply once or twice a year depending on geographical conditions. If using Teak Cleaner, apply after.



# TC30 - Teak Shield

Teak Shield helps protect teak tabletops from spills and stains, preventing unwanted materials from soaking into the wood as easily. Apply after Teak Cleaner and/or Teak Protector if applicable.



# FB10 – Sling, Upholstery, & Fabric C