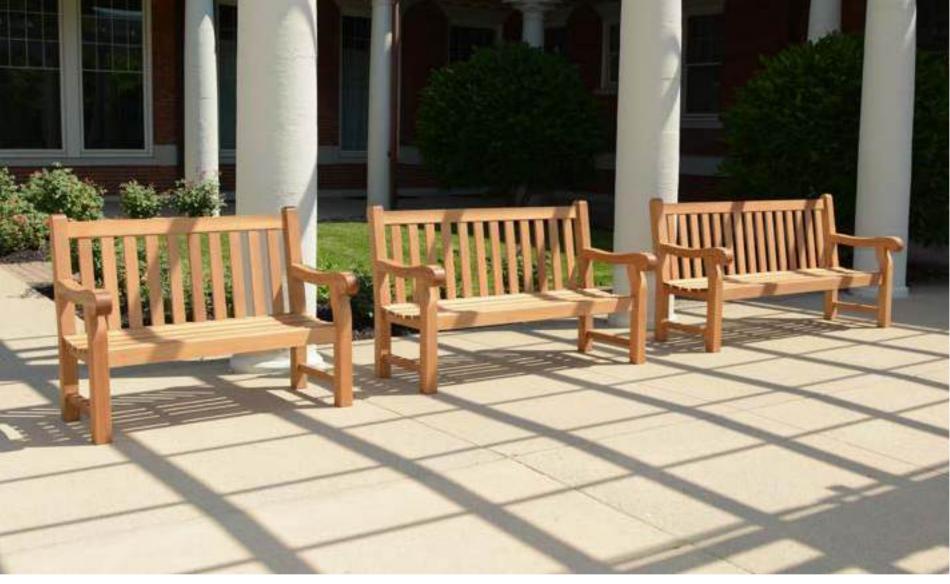

Three Bird's Casual specializes in the design, manufacturing, and distribution of premium grade fine casual living products. Our teak casual furniture is the choice among retailers, designers, and architects who desire to offer their clients select quality with exceptional value.

Teak has been well known for centuries for its quality, durability, and beauty. Teak is a very hard, densely grained wood with a high oil content. The unique combination of these characteristics makes teak naturally resistant to moisture, rot, warping, shrinking, splintering, insects, fungus, marine bores, and termites, making it the ideal material for the creation of outdoor furniture.

Three Birds Casual's outdoor living products conform to the highest quality and construction standards. We accept only grade A, plantation-grown teak harvested from government-managed plantations in the production of our furniture.