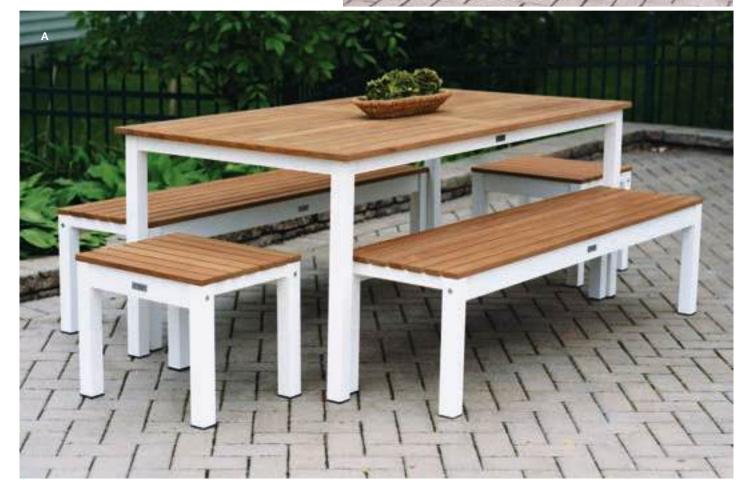

Teak has been well known for centuries for its quality, durability, and beauty. Teak is a very hard, densely grained wood with a high oil content. The unique combination of these characteristics makes teak naturally resistant to moisture, rot, warping, shrinking, splintering, insects, fungus, marine bores, and termites, making it the ideal material for the creation of outdoor furniture.

Three Birds Casual's outdoor living products conform to the highest quality and construction standards. We accept only grade A, plantation-grown teak harvested from government-managed plantations in the production of our furniture.