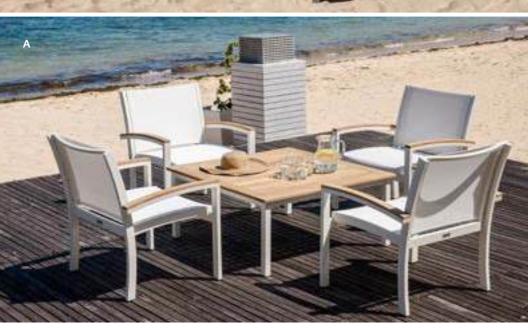

CF Width | 25" Height | 19"



42" Square Coffee Table Code | SH42C Width 42" Height 19" Denth 42"

87

Stackable Deep Seating

f modern elegance, the Tribeca collection harbors definitive lines and firm angles,
companion to contemporary patios. The stacking ability of this collection adds
of utility to larger outdoor spaces. The Tribeca collection features a rust-free
all-weather Textilene® sling, and grade-A Teak accents. An achievement of modern elegance, the Tribeca collection harbors definitive lines and firm angles, making it the ideal companion to contemporary patios. The stacking ability of this collection adds unmatched levels of utility to larger outdoor spaces. The Tribeca collection features a rust-free aluminum frame, all-weather Textilene® sling, and grade-A Teak accents.









3 Seater Sette

















Three Birds Casual's Bella products are made using aluminum frames which are wrapped with handwoven synthetic wicker. The wicker is UV resistant, colorfast, environmentally friendly, weatherproof and easy to clean. On Bella products which feature arms, Plantation teak is used as an accent to exude luxury. All Bella cushions are custom made in-house with foam and Dacron cores covered with Sunbrella® fabric.









A. Shown with Shelburne Occasional Tables, p. 68.



















Bella



Three Birds Casual's Bella products are made using aluminum frames which are wrapped with handwoven synthetic wicker. The wicker is UV resistant, colorfast, environmentally friendly, weatherproof and easy to clean. On Bella products which feature arms, Plantation t