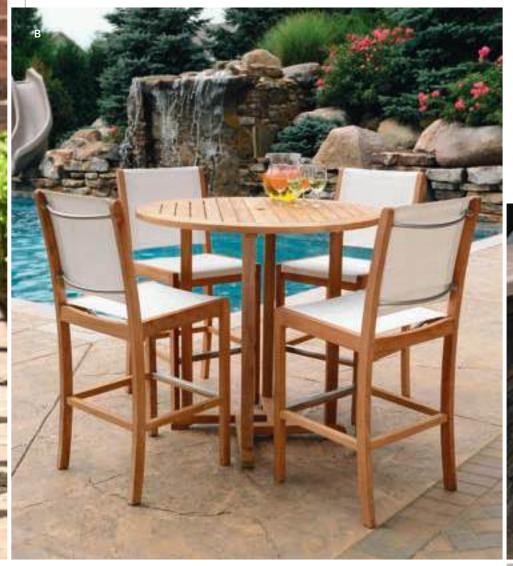

Three Bird's Casual specializes in the design, manufacturing, and distribution of premium grade fine casual living products. Our teak casual furniture is the choice among retailers, designers, and architects who desire to offer their clients select quality with exceptional value.

Teak has been well known for centuries for its quality, durability, and beauty. Teak is a very hard, densely grained wood with a high oil content. The unique combination of these characteristics makes teak naturally resistant to moisture, rot, warping, shrinking, splintering, insects, fungus, marine bores, and termites, making it the ideal material for the creation of outdoor furniture.

Three Birds Casual's outdoor living products conform to the highest quality and construction standards. We accept only grade A, plantation-grown teak harvested from government-managed plantations in the production of our furniture.