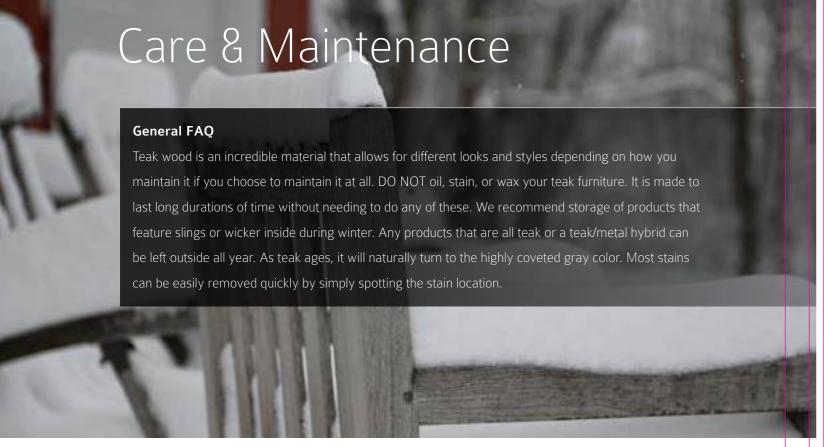

Teak has been well known for centuries for its quality, durability, and beauty. Teak is a very hard, densely grained wood with a high oil content. The unique combination of these characteristics makes teak naturally resistant to moisture, rot, warping, shrinking, splintering, insects, fungus, marine bores, and termites, making it the ideal material for the creation of outdoor furniture.