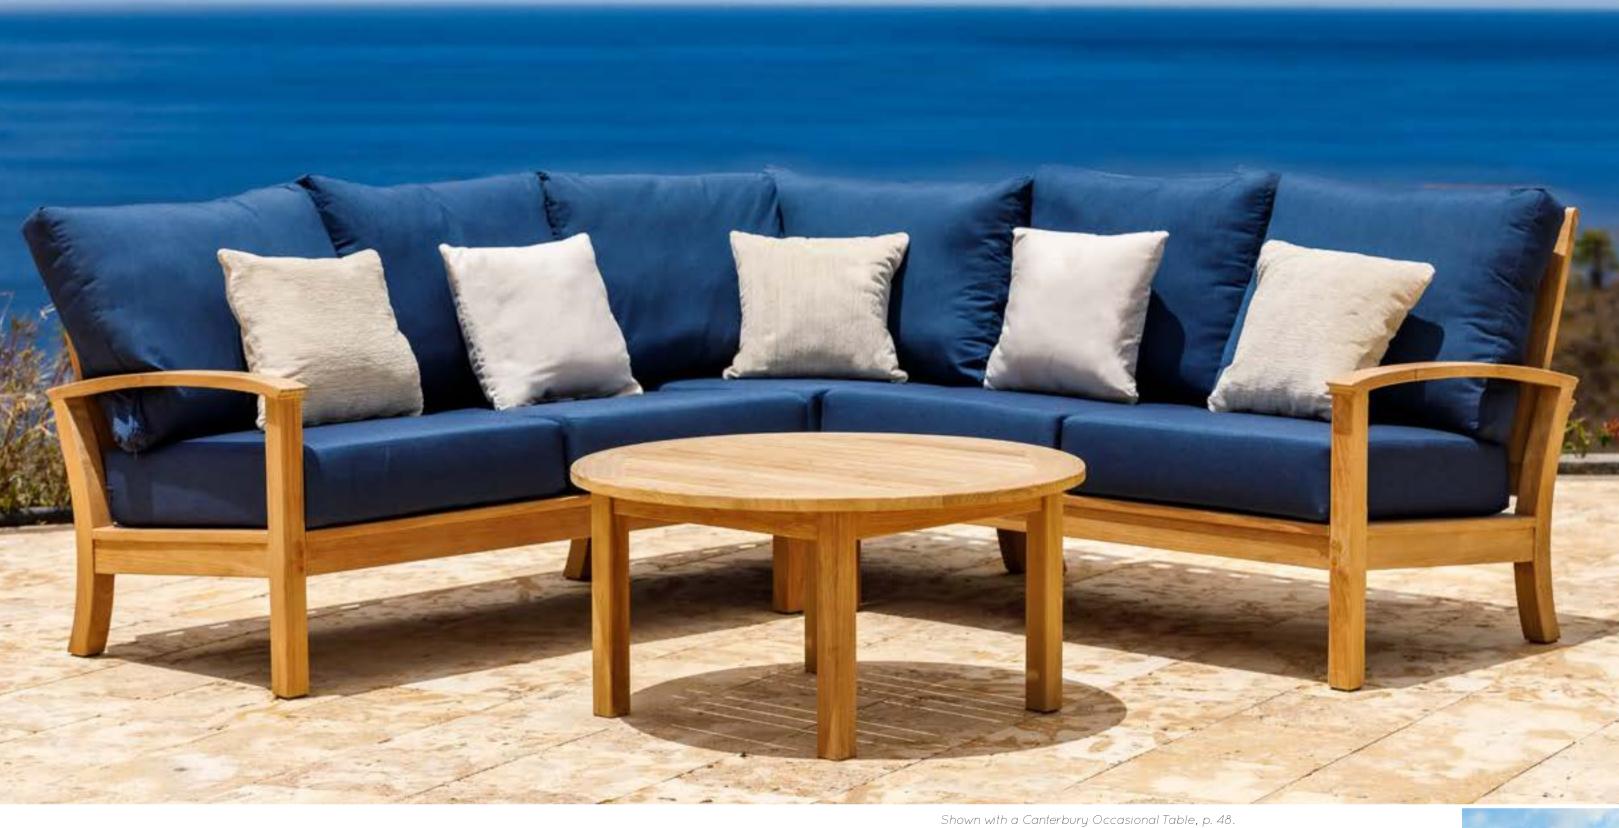

108                  |





## Deep Seating (

The St. Lucia collection is made from grade-A plantation teak in the perfect proportions to balance design, style and value, using Sunbrella® fabric for durability and longevity. St. Lucia offers a wide range of customization options making it a perfect choice for large or small spaces alike.







**A.** Shown with a Canterbury Occasional Table, p. 48. **B.** Shown with New port Occasional Tables, p. 46.

St. Lucia

3 Seater Sofa
Code | SL65
Width | 79.5"



2 Seater Sofa
Code | SL60
Width | 54.25"
Height | 33.5"



Armchair Swiv

Code | SL50 Code
Width | 29,75" Width
Height | 33.5" Heigh
Depth | 35.25" Depth
at Height | 18" Seat Heigh



os Code | 5" Width 5" Height 5" Depth



SL55 Code 25" Width 18" Height 25" Depth 18" Seat Height









Sectional Left Facing Settee

Code | SL25 Width | 52" Height | 33.5" Depth | 35.25" Seat Height | 18" Arm Height | 23"



Code | SL15 Width | 25" Height | 33.5" Depth | 35.25" Seat Height | 18"



Sectional Corner Chair

Code | SL40
Width | 34.5"
Height | 33.5"
Depth | 34.5"
Seat Height | 18"













**A.** Shown with Camden Dining Table, p. 31.





St. Lucia

### Bar/Counter Height Chairs 🕥





A. Shown with New port Dining Table, p. 34. B. Shown with Oxford Bar Table, p. 32.











# Deep Seating and enduring style; the Monterey collection offers rater-resistant cushions on deep seating while curved arm displays superior attention to detail

Combining perfect comfort with versatility, durability, and enduring style; the Monterey collection offers thick and luxurious teak f