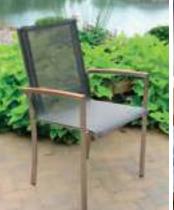

he Avanti

Avanti blurs the line between style and function
d durable steel. The deep seating collection
ng with a slight give to provide the perfect Featuring stylish and sleek frames manufactured from marine-grade stainless steel, the Avanti collection can withstand all variations of harsh weather. Avanti blurs the line between style and function as it proudly displays a tasteful mix of timeless teak and durable steel. The deep seating collection utilizes custom cushions on top of a tightly wrapped sling with a slight give to provide the perfect level of comfort.









Shown with Avanti Occasional Tables, p. 79.













Avanti







Shown with Avanti Stacking Armchair, p. 76.

Avanti





Extension Table Closed 81" Code | AV121 Width | 45" Height | 30" Depth | 81"-121"













# Available in two sizes, the Avanti Pedestal Table will help save a little bit of space while still making room for an umbrella. Avanti stacking chairs are stacked up to 6 chairs tall and feature tightly wrapped slings which contort perfectly to each user, creating a surface that is both comfortable and ready to snap back to its original state for the next user.









40" Round Tabl Code | AV40 Width 40"



d Table \*9
AV30PT
30"



\*Shown with option



Stacking Armchair

Code | AV07
Width | 22"
Height | 36"
Depth | 23"
Seat Height | 17"

















Shown with Avanti Deep Seating, p. 72.











Avanti



# Dining Tables & Chairs 🕥





































# Counter Height Tables & Chairs 🕥



















Height Table

Code | SH36CHT
Width | 36"
Height | 3