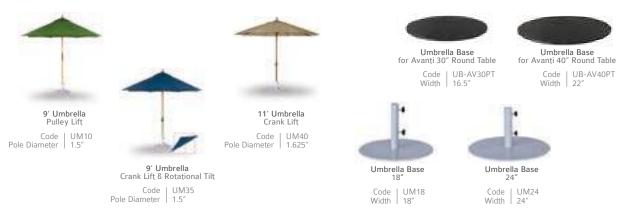

aste with beautiful teak that will not detract from the atmosphere but add to it. The Top Load Trash Receptacle features a smoothly functioning door, removable teak lid, and removable (23 gallon) durable bin.









Top Load Trash Receptica Code | TR36 Width | 22" Height | 36"



Side Load Trash Receptica Code | TR43 Width | 22" Height | 43"

# Stool, Tray, Stand & Mat

Accessories are designed to be used outdoor and around water all year round. These small additions to living spaces help add yet another layer of attention to detail.







Shower Stool
Code | ST18
Width | 18"
Height | 18"



erving Tray Stand

Code | STS22
Width | 22.75"
Height | 31"



Serving Tray

Code | ST22
Width | 22.75"
Height | 3"



Teak Mat

Code | TM3:
Width | 35"
Height | 1"
Depth | 23"



# ACCESSOMES







# Sling



# Quick Ship Cushions



# Powder Coated Aluminum

Stainless Steel



Teak Wicker







# TC10 - Teak Cleaner

This cleaning solution helps restore teak wood to its original color. While its original gold color cannot quite be achieved after it is gone, this solution will turn the wood to a clean blond color.



## TC20 - Teak Protector

Teak Protector will prevent the oxidation of teak wood by maintaining its original gold color. Apply once or twice a year depending on geographical conditions. If using Teak Cleaner, apply after.



# TC30 - Teak Shield

Teak Shield helps protect teak tabletops from spills and stains, preventing unwanted materials from soaking into the wood as easily. Apply after Teak Cleaner and/or Teak Protector if applicable.



# FB10 – Sling, Upholstery,