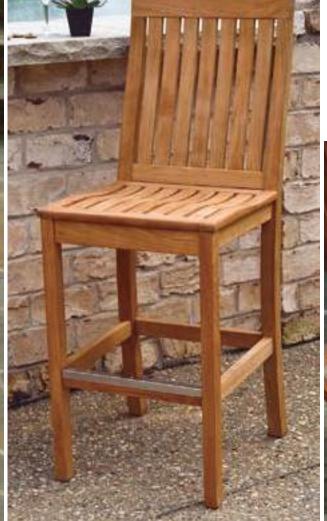

Teak has been well known for centuries for its quality, durability, and beauty. Teak is a very hard, densely grained wood with a high oil content. The unique combination of these characteristics makes teak naturally resistant to moisture, rot, warping, shrinking, splintering, insects, fungus, marine bores, and termites, making it the ideal material for the creation of outdoor furniture.

Three Birds Casual's outdoor living products conform to the highest quality and construction standards. We accept only grade A, plantation-grown teak harvested from government-managed plantations in the production of our furniture.