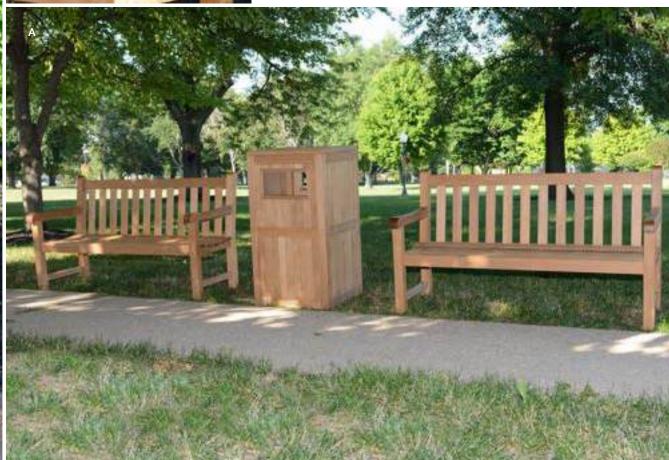

Three Bird's Casual specializes in the design, manufacturing, and distribution of premium grade fine casual living products. Our teak casual furniture is the choice among retailers, designers, and architects who desire to offer their clients select quality with exceptional value.

Teak has been well known for centuries for its quality, durability, and beauty. Teak is a very hard, densely grained wood with a high oil content. The unique combination of these characteristics makes teak naturally resistant to moisture, rot, warping, shrinking, splintering, insects, fungus, marine bores, and termites, making it the ideal material for the creation of outdoor furniture.

Three Birds Casual's outdoor living products conform to the highest quality and construction standards. We accept only grade A, plantation-grown teak harvested from government-managed plantations in the production of our furniture.