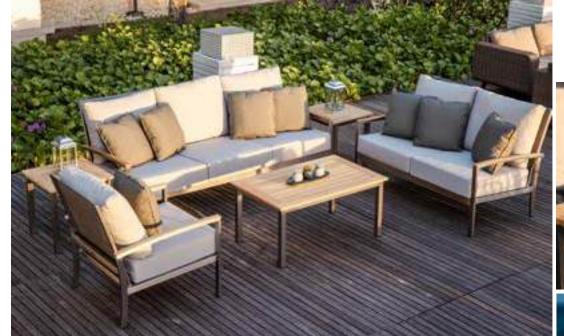

comfort.









Shown with Avanti Occasional Tables, p. 79.













Avanti







Shown with Avanti Stacking Armchair, p. 76.

Avanti





Extension Table Closed 81" Code | AV121 Width | 45" Height | 30" Depth | 81"-121"













# Available in two sizes, the Avanti Pedestal Table will help save a little bit of space while still making room for an umbrella. Avanti stacking chairs are stacked up to 6 chairs tall and feature tightly wrapped slings which contort perfectly to each user, creating a surface that is both comfortable and ready to snap back to its original state for the next user.









40" Round Tabl Code | AV40 Width 40"



d Table \*9
AV30PT
30"



\*Shown with option



Stacking Armchair

Code | AV07
Width | 22"
Height | 36"
Depth | 23"
Seat Height | 17"

















Shown with Avanti Deep Seating, p. 72.











Avanti



# Dining Tables & Chairs 🕥





































# Counter Height Tables & Chairs 🕥



















Height Table

Code | SH36CHT
Width | 36"
Height | 36"



Code | SH42CHT Width 42" Height 36"



Height Table

Code | SH72CHT

Width | 36"



Code | SH10 Width | 19" Height | 40" Depth | 21.5" Seat Height | 24"



Code | SH07 Width | 22.25" Height | 40" Depth | 22.5" eat Height | 24" rrm Height | 32"









A. Shown with SoHo Dining Table, p. 82.







**A.** Shown with Tribeca Stackable Deep Seating, p. 88.













Tall Square
Side Table

Code | SH20TS
Width | 20"
Height | 20"



40" Rectangle Coffee Table Code | SH40CF Width | 25" Height | 19"



42" Square Coffee Table Code | SH42C Width 42" Heigh