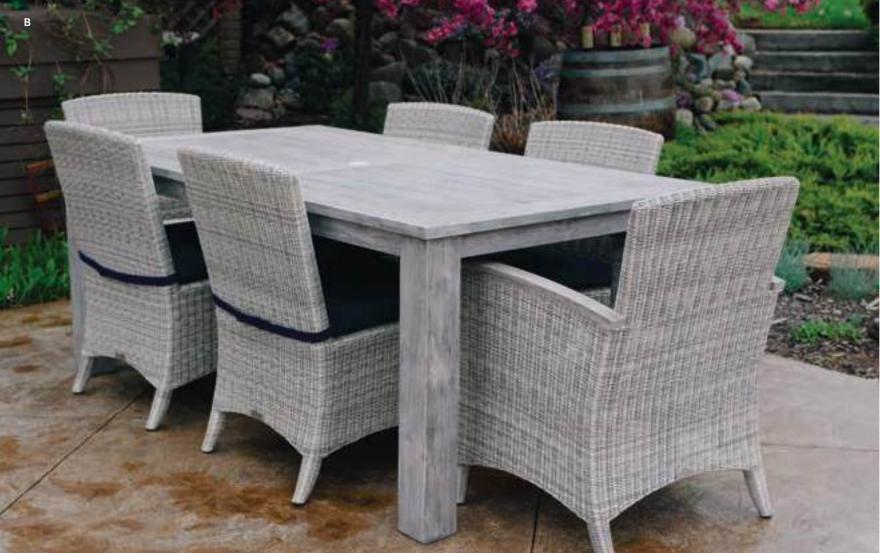

h foam and Dacron cores covered with Sunbrella® fabric.









A. Shown with Shelburne Occasional Tables, p. 68.



















Bella



Three Birds Casual's Bella products are made using aluminum frames which are wrapped with handwoven synthetic wicker. The wicker is UV resistant, colorfast, environmentally friendly, weatherproof and easy to clean. On Bella products which feature arms, Plantation teak is used as an accent to exude luxury. All Bella cushions are custom made in-house with foam and Dacron cores covered with Sunbrella® fabric.







A. Shown with Shelburne Occasional Tables, p. 68.







Code | BE40 Width | 63" Height | 33.5" Depth | 44" Seat Height | 18"



Vedge Cnail

Code BE45
Width 58"
Height 33.5"
Depth 43"
Seat Height 18"









Bella

# Dining Chairs D













**A.** Shown with Oxford Tables, p. 32. **B.** Shown with Shelburne Tables, p. 66. C. Shown with Newport Tables, p. 34.













Bella



Our Vienna Armchairs combine the luxury of Plantation Teak and the classic look of Wicker in both brown and gray. Ecolene® wicker offers this multifunctional chair a textured surface that looks and feels like natural rattan but can endure rigorous weather due to its synthetic nature.





A. Shown with New port Tables, p. 34. B. Shown with Shelburne Tables, p. 66.











# Cushion Box & Flower Boxes

Cushion Box Elegant, durable, and quintessential; the Cushion Box is perfect for storing pillows, toys, or pool accessories outdoors. The lid of the box is silicone sealed to keep out moisture and features a hydraulic system for safety purpos