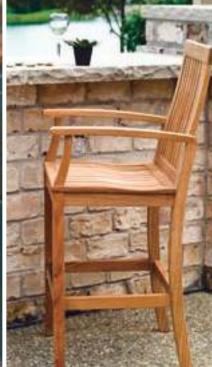

Teak has been well known for centuries for its quality, durability, and beauty. Teak is a very hard, densely grained wood with a high oil content. The unique combination of these characteristics makes teak naturally resistant to moisture, rot, warping, shrinking, splintering, insects, fungus, marine bores, and termites, making it the ideal material for the creation of outdoor furniture.

Three Birds Casual's outdoor living products conform to the highest quality and construction standards. We accept only grade A, plantation-grown teak harvested from government-managed plantations in the production of our furniture.