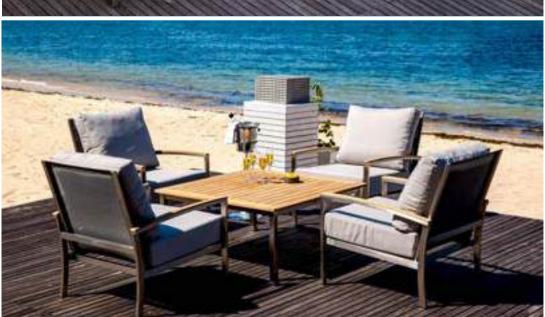

mfort.









Shown with Avanti Occasional Tables, p. 79.













Avanti







Shown with Avanti Stacking Armchair, p. 76.

Avanti





Extension Table Closed 81" Code | AV121 Width | 45" Height | 30" Depth | 81"-121"













# Available in two sizes, the Avanti Pedestal Table will help save a little bit of space while still making room for an umbrella. Avanti stacking chairs are stacked up to 6 chairs tall and feature tightly wrapped slings which contort perfectly to each user, creating a surface that is both comfortable and ready to snap back to its original state for the next user.









40" Round Tabl Code | AV40 Width 40"



d Table \*9
AV30PT
30"



\*Shown with option



Stacking Armchair

Code | AV07
Width | 22"
Height | 36"
Depth | 23"
Seat Height | 17"

















Shown with Avanti Deep Seating, p. 72.











Avanti



# Dining Tables & Chairs 🕥





































# Counter Height Tables & Chairs 🕥



















Height Table

Code | SH36CHT
Width | 36"
Height | 36"



Code | SH42CHT Width 42" Height 36"



Height Table

Code | SH72CHT

Width | 36"



Code | SH10 Width | 19" Height | 40" Depth | 21.5" Seat Height | 24"



Code | SH07 Width | 22.25" Height | 40" Depth | 22.5" eat Height | 24" rrm Height | 32"









A. Shown with SoHo Dining Table, p. 82.







**A.** Shown with Tribeca Stackable Deep Seating, p. 88.













Tall Square
Side Table

Code | SH20TS
Width | 20"
Height | 20"



40" Rectangle Coffee Table Code | SH40CF Width | 25" Height | 19"



42" Square Coffee Table Code | SH42C Width 42" Height