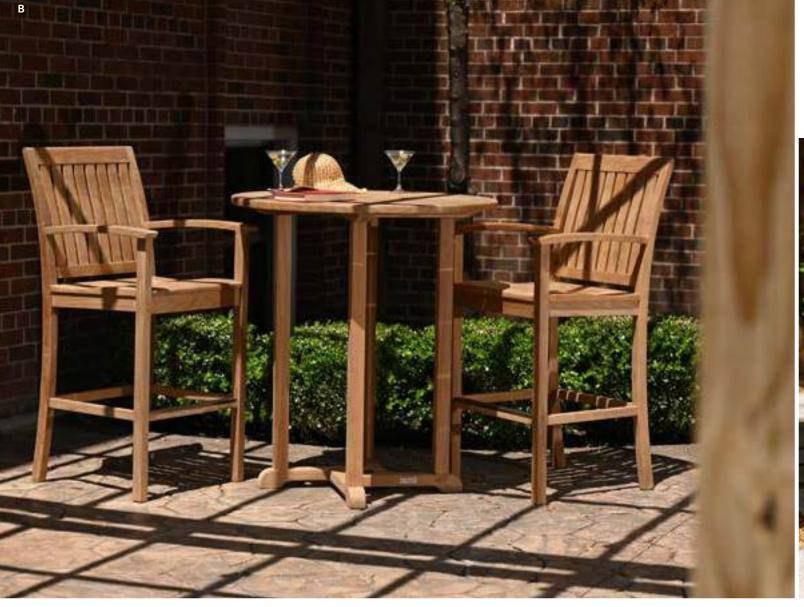

Three Bird's Casual specializes in the design, manufacturing, and distribution of premium grade fine casual living products. Our teak casual furniture is the choice among retailers, designers, and architects who desire to offer their clients select quality with exceptional value.

Teak has been well known for centuries for its quality, durability, and beauty. Teak is a very hard, densely grained wood with a high oil content. The unique combination of these characteristics makes teak naturally resistant to moisture, rot, warping, shrinking, splintering, insects, fungus, marine bores, and termites, making it the ideal material for the creation of outdoor furniture.

Three Birds Casual's outdoor living products conform to the highest quality and construction standards. We accept only grade A, plantation-grown teak harvested from government-managed plantations in the production of our furniture.

We have built a reputation for developing products that give customers the ability to create unique and beautiful outdoor living spaces. If you desire to work with one of the best manufacturers in the casual outdoor living market, then you should consider Three Birds Casual.