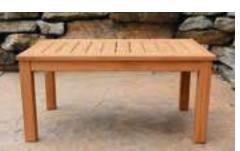

cial applications as well as residential.



A. Shown with The Brunswick Dining Table, p. 28.









Sedona

The Braxton Folding Chair features a contoured back, stainless steel hardware, and a folding mechanism which allows mobility and easy storage.









**A.** Shown with The Brunswick Dining Table, p. 28.









## Newport

#### Co Si Co Wi Hei De







with Lower Shelf
Code | NP22S
Width | 22"
Height | 20"



Console Table 60"

Code | NP60CS
Width | 60"

Height | 32"
Depth | 18"

#### Occasional Tables Z

Clean lines with classic style is what the Newport Collection is all about. The top outside frame is comprised of wide slats joined by mitered corners with attention to detail and structure. Use these tables in various combinations to create your unique and personal look.







**A.** Shown with Monterey Deep Seating, p.18.



40" Rectangle Coffee Table Code | NP40CF Width 25" Height 19"



42" Square Coffee Table Code | NP42CF Width 42" Height 19"



Code | NP4 Width | 28" Height | 19"



### Occasional Tables

Round teak side and coffee tables can be used with any collection to complete the grouping. Canterbury tables offer functionality and versatility through different sizing options.







**A.** Shown with Riviera Folding Armchair, p. 38.









Hotel - Cliff House, Maine, Owner - Rockbridge,

Photographer - Jim Westphalen



arleston

The Charleston Backless Bench is multi-functional. Its sturdy nature allows it to be used in any number of residential or commercial applications and works great with Dining Tables where it maximizes space and seating.