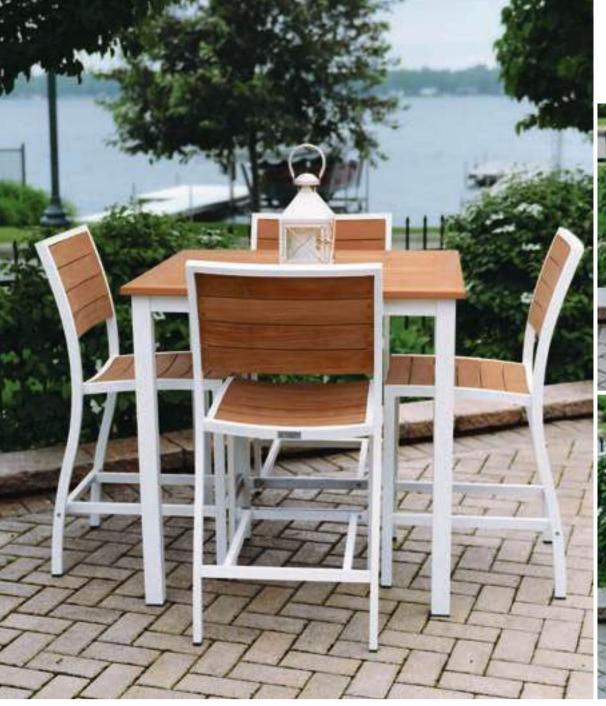

Three Bird's Casual specializes in the design, manufacturing, and distribution of premium grade fine casual living products. Our teak casual furniture is the choice among retailers, designers, and architects who desire to offer their clients select quality with exceptional value.

Teak has been well known for centuries for its quality, durability, and beauty. Teak is a very hard, densely grained wood with a high oil content. The unique combination of these characteristics makes teak naturally resistant to moisture, rot, warping, shrinking, splintering, insects, fungus, marine bores, and termites, making it the ideal material for the creation of outdoor furniture.

Three Birds Casual's outdoor living products conform to the highest quality and construction standards. We accept only grade A, plantation-grown teak harvested from government-managed plantations in the production of our furniture.