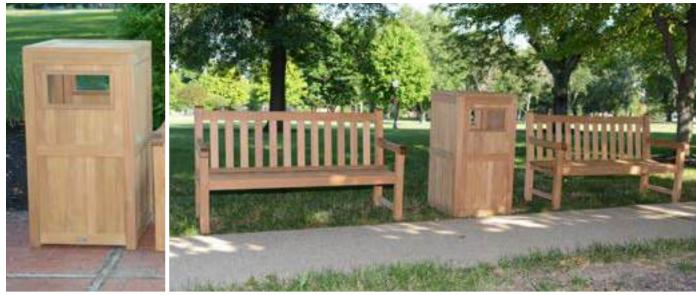

Three Bird's Casual specializes in the design, manufacturing, and distribution of premium grade fine casual living products. Our teak casual furniture is the choice among retailers, designers, and architects who desire to offer their clients select quality with exceptional value.

Teak has been well known for centuries for its quality, durability, and beauty. Teak is a very hard, densely grained wood with a high oil content. The unique combination of these characteristics makes teak naturally resistant to moisture, rot, warping, shrinking, splintering, insects, fungus, marine bores, and termites, making it the ideal material for the creation of outdoor furniture.

Three Birds Casual's outdoor living products conform to the highest quality and construction standards. We accept only grade A, plantation-grown teak harvested from government-managed plantations in the production of our furniture.