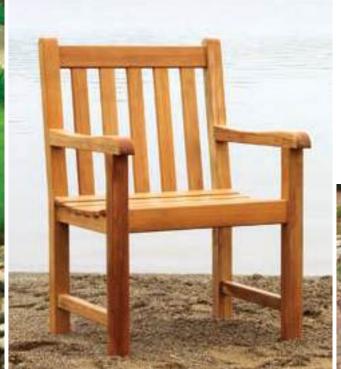

Teak has been well known for centuries for its quality, durability, and beauty. Teak is a very hard, densely grained wood with a high oil content. The unique combination of these characteristics makes teak naturally resistant to moisture, rot, warping, shrinking, splintering, insects, fungus, marine bores, and termites, making it the ideal material for the creation of outdoor furniture.

Three Birds Casual's outdoor living products conform to the highest quality and construction standards. We accept only grade A, plantation-grown teak harvested from government-managed plantations in the production of our furniture.