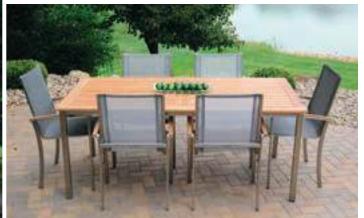

h Lower Shelf

Code | SB22 Width | 22" Height | 20"



40" Rectangle

ode | SB400 idth | 25" ight | 19"



Deep Seating

marine-grade stainless steel, the Avanti

Avanti blurs the line between style and function
d durable steel. The deep seating collection
ng with a slight give to provide the perfect Featuring stylish and sleek frames manufactured from marine-grade stainless steel, the Avanti collection can withstand all variations of harsh weather. Avanti blurs the line between style and function as it proudly displays a tasteful mix of timeless teak and durable steel. The deep seating collection utilizes custom cushions on top of a tightly wrapped sling with a slight give to provide the perfect level of comfort.









Shown with Avanti Occasional Tables, p. 79.













Avanti







Shown with Avanti Stacking Armchair, p. 76.

Avanti





Extension Table Closed 81" Code | AV121 Width | 45" Height | 30" Depth | 81"-121"













# Available in two sizes, the Avanti Pedestal Table will help save a little bit of space while still making room for an umbrella. Avanti stacking chairs are stacked up to 6 chairs tall and feature tightly wrapped slings which contort perfectly to each user, creating a surface that is both comfortable and ready to snap back to its original state for the next user.









40" Round Tabl Code | AV40 Width 40"



d Table \*9
AV30PT
30"



\*Shown with option



Stacking Armchair

Code | AV07
Width | 22"
Height | 36"
Depth | 23"
Seat Height | 17"

















Shown with Avanti Deep Seating, p. 72.











Avanti



# Dining Tables &