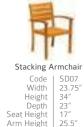

ossible to tear. In addition to resistance from fading and mildew, the fabric's greatest feature is a flexibility that molds to each user's shape which allows for unprecedented comfort. Stacking chairs can be stacked up to six high.











































Hotel - Cliff House, Maine, Owner - Rockbridge, Photographer - Jim Westphalen

A. Shown with Canterbury Tall Side Table, p. 48.











Riviera

















**A.** Shown with Canterbury Occasional Table, p. 48.



### Stacking Chairs 🕥

Clean lines, artistic style, and convenient storage best describe our Sedona Stacking Chairs. This diningheight chair stacks up to six units tall which makes them perfect for commercial applications as well as residential.



A. Shown with The Brunswick Dining Table, p. 28.









Sedona

The Braxton Folding Chair features a contoured back, stainless steel hardware, and a folding mechanism which allows mobility and easy storage.









**A.** Shown with The Brunswick Dining Table, p. 28.









## Newport

#### Co Si Co Wi Hei De







with Lower Shelf
Code | NP22S
Width | 22"
Height | 20"



Console Table 60"

Code | NP60CS
Width | 60"

Height | 32"
Depth | 18"

#### Occasional Tables Z

Clean lines with classic style is what the Newport Collection is all about. The top outside frame is comprised of wide slats joined by mitered corners with attention to detail and structure. Use these tables in various combinations to create your unique and personal look.







**A.** Shown with Monterey Deep Seating, p.18.



40" Rectangle Coffee Table Code | NP40CF Widt