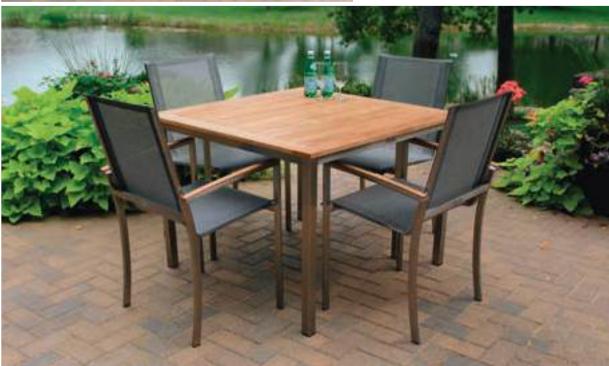

Lower Shelf

Code | SB22 Width | 22" Height | 20"



40" Rectangle

ode | SB400 idth | 25" ight | 19"



Deep Seating

marine-grade stainless steel, the Avanti

Avanti blurs the line between style and function
d durable steel. The deep seating collection
ng with a slight give to provide the perfect Featuring stylish and sleek frames manufactured from marine-grade stainless steel, the Avanti collection can withstand all variations of harsh weather. Avanti blurs the line between style and function as it proudly displays a tasteful mix of timeless teak and durable steel. The deep seating collection utilizes custom cushions on top of a tightly wrapped sling with a slight give to provide the perfect level of comfort.









Shown with Avanti Occasional Tables, p. 79.













Avanti







Shown with Avanti Stacking Armchair, p. 76.

Avanti





Extension Table Closed 81" Code | AV121 Width | 45" Height | 30" Depth | 81"-121"













# Available in two sizes, the Avanti Pedestal Table will help save a little bit of space while still making room for an umbrella. Avanti stacking chairs are stacked up to 6 chairs tall and feature tightly wrapped slings which contort perfectly to each user, creating a surface that is both comfortable and ready to snap back to its original state for the next user.









40" Round Tabl Code | AV40 Width 40"



d Table \*9
AV30PT
30"



\*Shown with option



Stacking Armchair

Code | AV07
Width | 22"
Height | 36"
Depth | 23"
Seat Height | 17"

















Shown with Avanti Deep Seating, p. 72.











Avanti



# Dining Tables & C