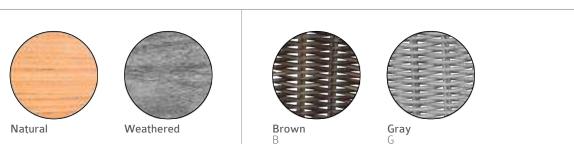

rash Receptacle features a smoothly functioning door, removable teak lid, and removable (23 gallon) durable bin.









Top Load Trash Receptica Code | TR36 Width | 22" Height | 36"



Side Load Trash Receptica Code | TR43 Width | 22" Height | 43"

# Stool, Tray, Stand & Mat

Accessories are designed to be used outdoor and around water all year round. These small additions to living spaces help add yet another layer of attention to detail.







Shower Stool
Code | ST18
Width | 18"
Height | 18"



erving Tray Stand

Code | STS22
Width | 22.75"
Height | 31"



Serving Tray

Code | ST22
Width | 22.75"
Height | 3"



Teak Mat

Code | TM3:
Width | 35"
Height | 1"
Depth | 23"



# ACCESSOMES







# Sling



# Quick Ship Cushions



# Powder Coated Aluminum

Stainless Steel



Teak Wicker







# TC10 - Teak Cleaner

This cleaning solution helps restore teak wood to its original color. While its original gold color cannot quite be achieved after it is gone, this solution will turn the wood to a clean blond color.



## TC20 - Teak Protector

Teak Protector will prevent the oxidation of teak wood by maintaining its original gold color. Apply once or twice a year depending on geographical conditions. If using Teak Cleaner, apply after.



# TC30 - Teak Shield

Teak Shield helps protect teak tabletops from spills and stains, preventing unwanted materials from soaking into the wood as easily. Apply after Teak Cleaner and/or Teak Protector if applicable.



# FB10 – Sling, Upholstery, & Fabric Cleaner

Fabric Cleaner is an easy-to-use salutation that removes dirt and stains from