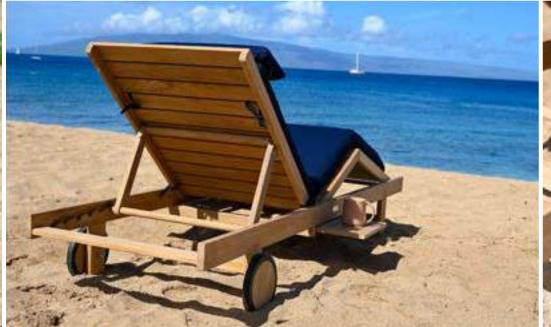

olumbia bench is engineered for years of relentless use. Expertly crafted grade-A teak with wide slats allows this piece to be used by anybody in any location.







A. Shown with Trash Receptacles, p. 104.









Columbia

## Benches

The Theodore Bench is a timeless fusion of elegance and durability, meticulously crafted to transform public spaces into inviting havens. Featuring thick grade-A teak slats and masterfully curved arms, this generational piece exudes maximalism.













6' Bench Code | TH Width | 72' Height | 34.



Theodore





Our all-teak lounger offers many convenient features including the ability to recline to six different positions and three engineered for leg adjustments. Additionally, sliding trays are included that can be pulled out of either side.



















Unmistakable design and East Coast influence has given birth to our version of the classic Adirondack Chair. This ergonomically correct chair provides the user with comfort that rivals and surpasses that of upholstery.









Built with the perfect degree of curvature in mind, our Brittany Rocker makes for the smoothest rocking experience one can find. This classic design remains a favorite among many and is made possible through years of design experimentation.





A. Shown with Canterbury Occasional Table, p. 48.







Adirondack



#### Dining Tables 🕥

Enjoy the iconic silver color of weathered teak without the wait. The Shelburne collection uses heavy and thick teak wood that comes pre-weathered to complete this rustic design for use in both dining and occasional setti