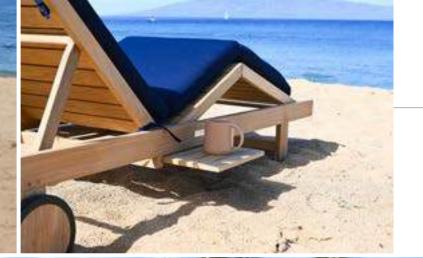

parks that have been enjoyed by people for generations. Either size Bench used with Armchairs and any of our Occasional Tables make a cozy and comfortable setting.



























## Benches

Built with commercial use in mind, the Columbia bench is engineered for years of relentless use. Expertly crafted grade-A teak with wide slats allows this piece to be used by anybody in any location.







A. Shown with Trash Receptacles, p. 104.









Columbia

## Benches

The Theodore Bench is a timeless fusion of elegance and durability, meticulously crafted to transform public spaces into inviting havens. Featuring thick grade-A teak slats and masterfully curved arms, this generational piece exudes maximalism.













6' Bench Code | TH Width | 72' Height | 34.



Theodore





Our all-teak lounger offers many convenient features including the ability to recline to six different positions and three engineered for leg adjustments. Additionally, sliding trays are included that can be pulled out of either side.



















Unmistakable design and East Coast influence has given birth to our version of the classic Adirondack Chair. This ergonomically correct chair provides the user with comfort that rivals and surpasses that of upholstery.









Built with the perfect degree of curvature in mind, our Brittany Rocker makes for the smoothest rocking experience one can find. This classic design remains a favorite among many and is made possible through years of design experimentation.





A. Shown with Canterbury Occasional Table, p. 48.







Adirondack