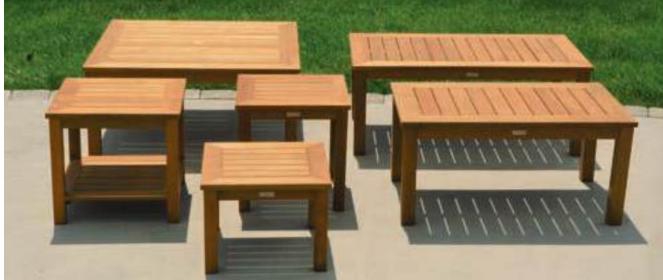

al applications as well as residential.



A. Shown with The Brunswick Dining Table, p. 28.









Sedona

The Braxton Folding Chair features a contoured back, stainless steel hardware, and a folding mechanism which allows mobility and easy storage.









**A.** Shown with The Brunswick Dining Table, p. 28.









## Newport

#### Co Si Co Wi Hei De







with Lower Shelf
Code | NP22S
Width | 22"
Height | 20"



Console Table 60"

Code | NP60CS
Width | 60"

Height | 32"
Depth | 18"

#### Occasional Tables Z

Clean lines with classic style is what the Newport Collection is all about. The top outside frame is comprised of wide slats joined by mitered corners with attention to detail and structure. Use these tables in various combinations to create your unique and personal look.







**A.** Shown with Monterey Deep Seating, p.18.



40" Rectangle Coffee Table Code | NP40CF Width 25" Height 19"



42" Square Coffee Table Code | NP42CF Width 42" Height 19"



Code | NP4 Width | 28" Height | 19"



### Occasional Tables

Round teak side and coffee tables can be used with any collection to complete the grouping. Canterbury tables offer functionality and versatility through different sizing options.







**A.** Shown with Riviera Folding Armchair, p. 38.









Hotel - Cliff House, Maine, Owner - Rockbridge,

Photographer - Jim Westphalen



arleston

The Charleston Backless Bench is multi-functional. Its sturdy nature allows it to be used in any number of residential or commercial applications and works great with Dining Tables where it maximizes space and seating.