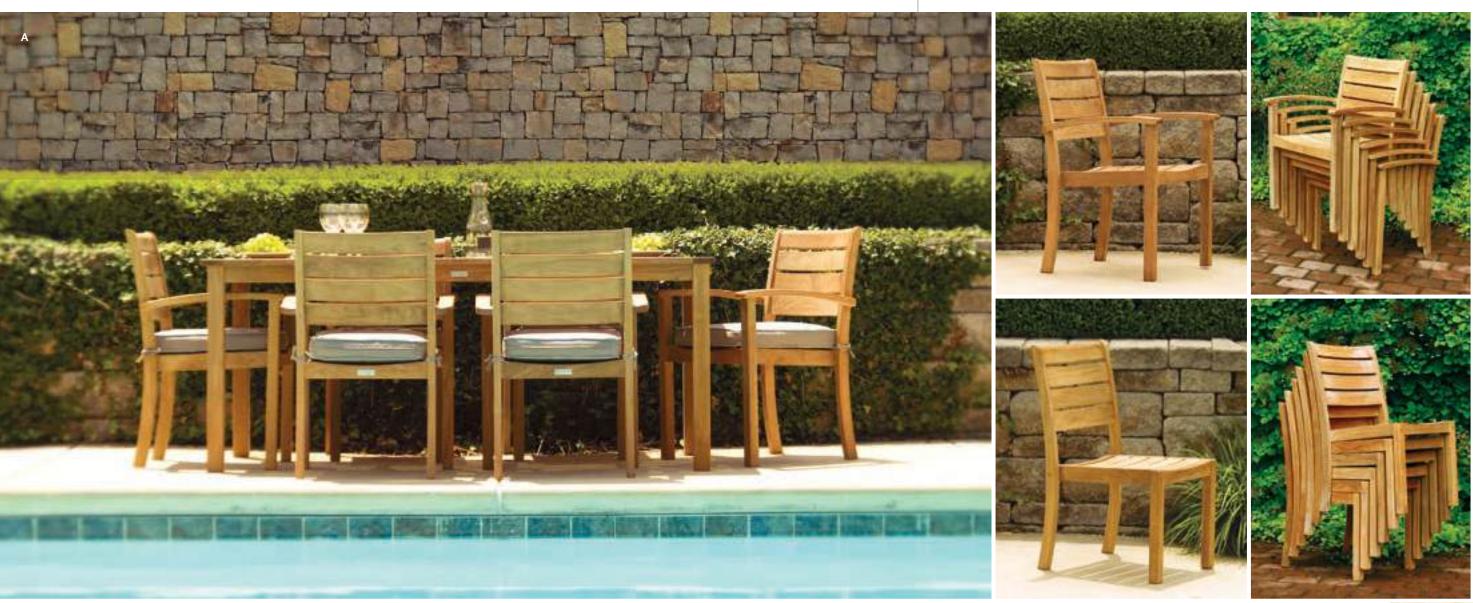

Three Bird's Casual specializes in the design, manufacturing, and distribution of premium grade fine casual living products. Our teak casual furniture is the choice among retailers, designers, and architects who desire to offer their clients select quality with exceptional value.

Teak has been well known for centuries for its quality, durability, and beauty. Teak is a very hard, densely grained wood with a high oil content. The unique combination of these characteristics makes teak naturally resistant to moisture, rot, warping, shrinking, splintering, insects, fungus, marine bores, and termites, making it the ideal material for the creation of outdoor furniture.

Three Birds Casual's outdoor living products conform to the highest quality and construction standards. We accept only grade A, plantation-grown teak harvested from government-managed plantations in the production of our furniture.

We have built a reputation for developing products that give customers the ability to create unique and beautiful outdoor living spaces. If you desire to work with one of the best manufacturers in the casual outdoor living market, then you should consider Three Birds Casual.