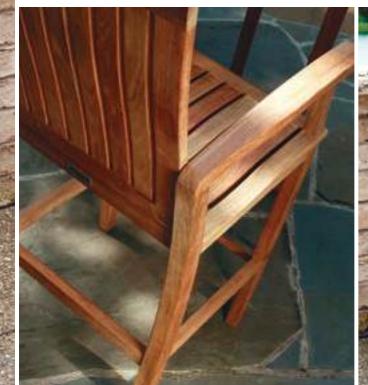

Teak has been well known for centuries for its quality, durability, and beauty. Teak is a very hard, densely grained wood with a high oil content. The unique combination of these characteristics makes teak naturally resistant to moisture, rot, warping, shrinking, splintering, insects, fungus, marine bores, and termites, making it the ideal material for the creation of outdoor furniture.

Three Birds Casual's outdoor living products conform to the highest quality and construction standards. We accept only grade A, plantation-grown teak harvested from government-managed plantations in the production of our furniture.