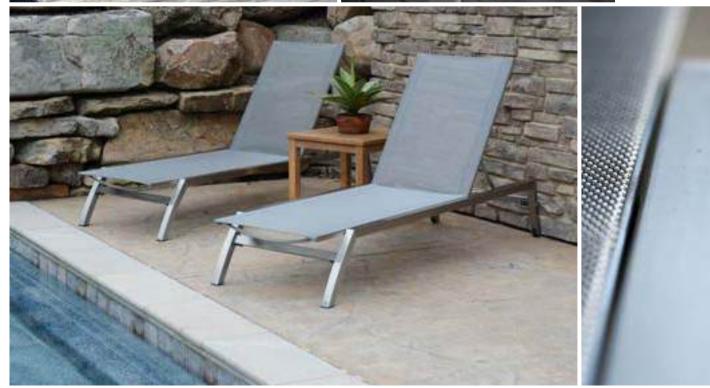

f comfort.









Shown with Avanti Occasional Tables, p. 79.













Avanti







Shown with Avanti Stacking Armchair, p. 76.

Avanti





Extension Table Closed 81" Code | AV121 Width | 45" Height | 30" Depth | 81"-121"













# Available in two sizes, the Avanti Pedestal Table will help save a little bit of space while still making room for an umbrella. Avanti stacking chairs are stacked up to 6 chairs tall and feature tightly wrapped slings which contort perfectly to each user, creating a surface that is both comfortable and ready to snap back to its original state for the next user.









40" Round Tabl Code | AV40 Width 40"



d Table \*9
AV30PT
30"



\*Shown with option



Stacking Armchair

Code | AV07
Width | 22"
Height | 36"
Depth | 23"
Seat Height | 17"

















Shown with Avanti Deep Seating, p. 72.











Avanti



# Dining Tables & Chairs 🕥





































# Counter Height Tables & Chairs 🕥



















Height Table

Code | SH36CHT
Width | 36"
Height | 36"



Code | SH42CHT Width 42" Height 36"



Height Table

Code | SH72CHT

Width | 36"



Code | SH10 Width | 19" Height | 40" Depth | 21.5" Seat Height | 24"



Code | SH07 Width | 22.25" Height | 40" Depth | 22.5" eat Height | 24" rrm Height | 32"









A. Shown with SoHo Dining Table, p. 82.







**A.** Shown with Tribeca Stackable Deep Seating, p. 88.













Tall Square
Side Table

Code | SH20TS
Width | 20"
Height | 20"



40" Rectangle Coffee Table Code | SH40CF Width | 25" Height | 19"



42" Square Coffee Table Code | SH42C Width 42" Hei