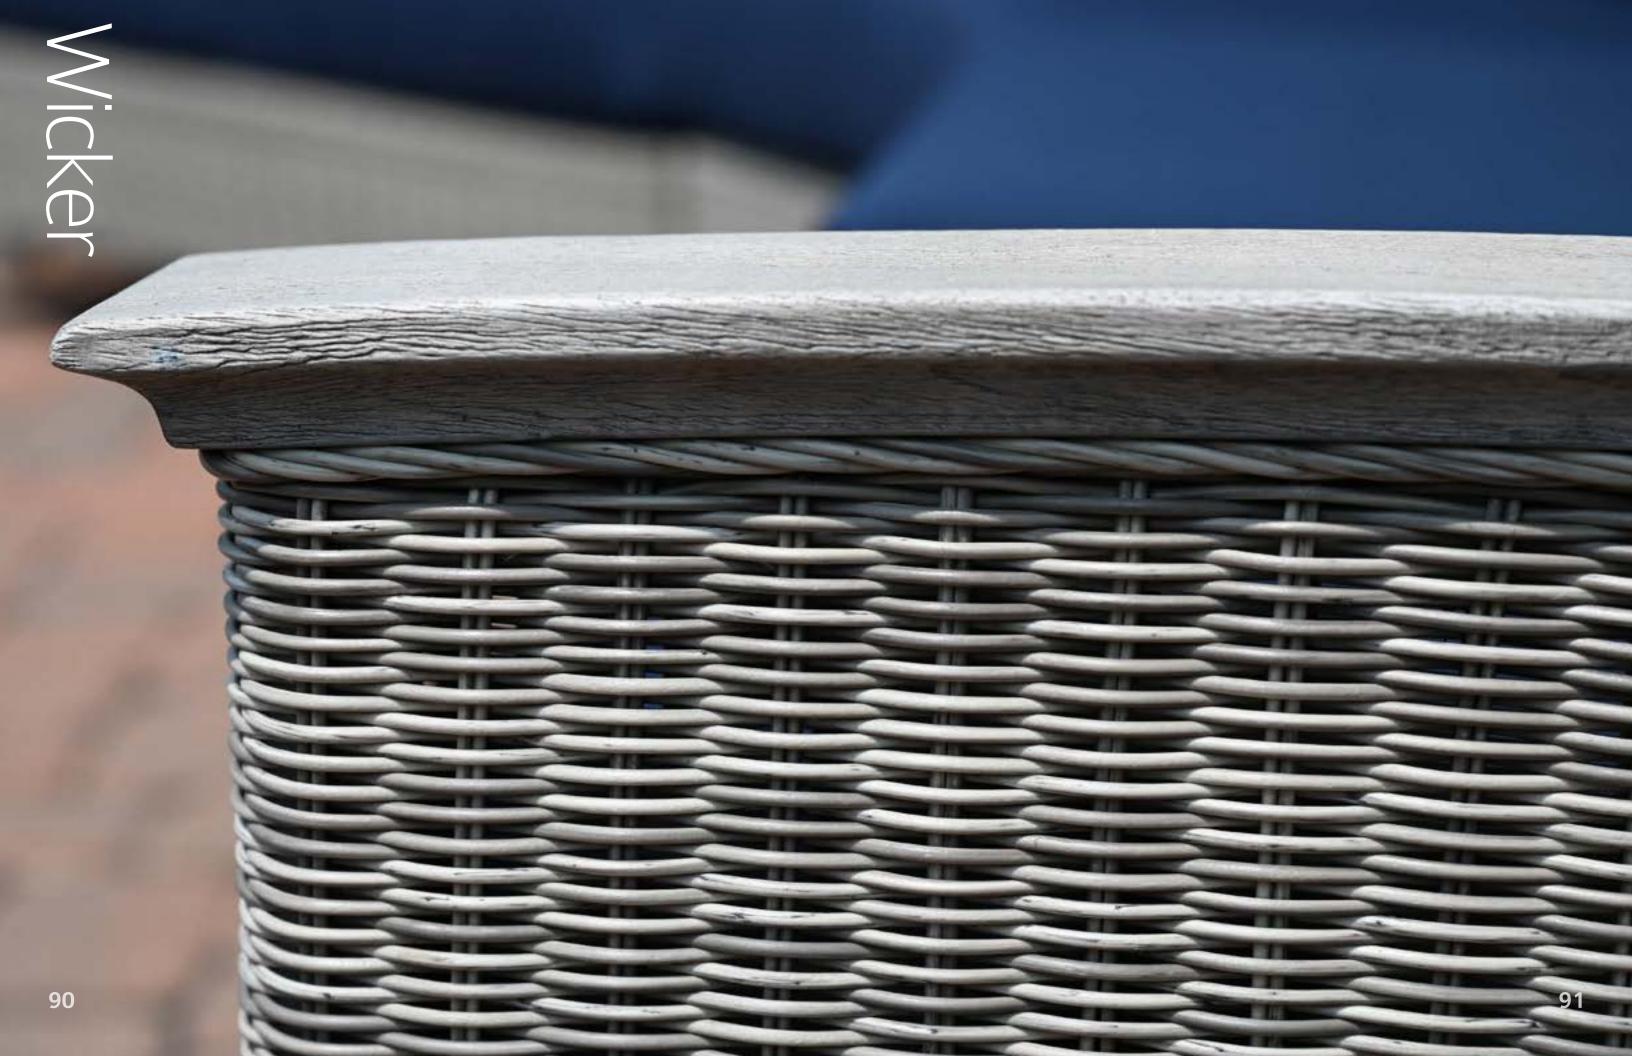

Square Coffee Table Code | SH42C Width 42" Height 19" Denth 42"

87

Stackable Deep Seating

f modern elegance, the Tribeca collection harbors definitive lines and firm angles,
companion to contemporary patios. The stacking ability of this collection adds
of utility to larger outdoor spaces. The Tribeca collection features a rust-free
all-weather Textilene® sling, and grade-A Teak accents. An achievement of modern elegance, the Tribeca collection harbors definitive lines and firm angles, making it the ideal companion to contemporary patios. The stacking ability of this collection adds unmatched levels of utility to larger outdoor spaces. The Tribeca collection features a rust-free aluminum frame, all-weather Textilene® sling, and grade-A Teak accents.









3 Seater Sette

















Three Birds Casual's Bella products are made using aluminum frames which are wrapped with handwoven synthetic wicker. The wicker is UV resistant, colorfast, environmentally friendly, weatherproof and easy to clean. On Bella products which feature arms, Plantation teak is used as an accent to exude luxury. All Bella cushions are custom made in-house with foam and Dacron cores covered with Sunbrella® fabric.









A. Shown with Shelburne Occasional Tables, p. 68.



















Bella



Three Birds Casual's Bella products are made using aluminum frames which are wrapped with handwoven synthetic wicker. The wicker is UV resistant, colorfast, environmentally friendly, weatherproof and easy to clean. On Bella products which feature arms, Plantation teak is used as an accent to exude