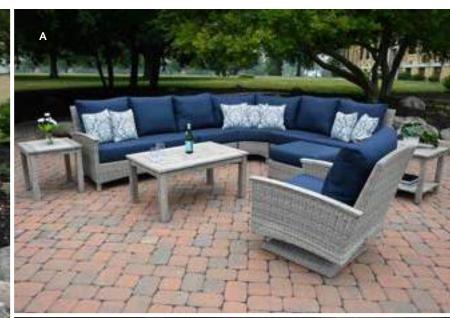

wicker. The wicker is UV resistant, colorfast, environmentally friendly, weatherproof and easy to clean. On Bella products which feature arms, Plantation teak is used as an accent to exude luxury. All Bella cushions are custom made in-house with foam and Dacron cores covered with Sunbrella® fabric.









A. Shown with Shelburne Occasional Tables, p. 68.



















Bella



Three Birds Casual's Bella products are made using aluminum frames which are wrapped with handwoven synthetic wicker. The wicker is UV resistant, colorfast, environmentally friendly, weatherproof and easy to clean. On Bella products which feature arms, Plantation teak is used as an accent to exude luxury. All Bella cushions are custom made in-house with foam and Dacron cores covered with Sunbrella® fabric.







A. Shown with Shelburne Occasional Tables, p. 68.







Code | BE40 Width | 63" Height | 33.5" Depth | 44" Seat Height | 18"



Vedge Cnail

Code BE45
Width 58"
Height 33.5"
Depth 43"
Seat Height 18"









Bella

# Dining Chairs D













**A.** Shown with Oxford Tables, p. 32. **B.** Shown with Shelburne Tables, p. 66. C. Shown with Newport Tables, p. 34.













Bella



Our Vienna Armchairs combine the luxury of Plantation Teak and the classic look of Wicker in both brown and gray. Ecolene® wicker offers this multifunctional chair a textured surface that looks and feels like natural rattan but can endure rigorous weather due to its synthetic nature.





A. Shown with New port Tables, p. 34. B. Shown with Shelburne Tables, p. 66.











# Cushion Box & Flower Boxes