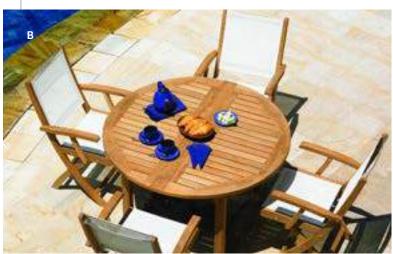

-resistant cushions on deep seating while matching stylistically with its dining counterpart. The curved arm displays superior attention to detail while maintaining a casual atmosphere.







A. Shown with New port Occasional Tables, p. 46.

Monterey

















Shown with New port Occasional Tables, p. 46.











Monterey









**A.** Shown with Chealsea Tables, p. 26.















**A.** Shown with Oxford Bar Table, p. 32.







Monterey

Our Chelsea Extension Dining Tables offer versatility and style in round and oval shapes. The sizes of our Chelsea Round and small Chelsea Oval are perfect for people who have smaller living spaces but love to entertain. The self-storing leaves allow you to add two extra place settings when either table is opened to its maximum length.









Chelsea









#### Extension Tables





Extension leaves fold conveniently inside the table.

The unique design of the Rectangle and Oval Chelsea Extension Tables allows you to add up to four more place settings. The larger versions of the Chelsea table are 80" in the closed position which comfortably seats up to eight, and extends to an impressive 115", seating up to twelve. The design of the self-storing double extension leaves allows for an umbrella to be used in both the open and the closed positions and provides maximum convenience by eliminating the need to remove the umbrella when changing the table size.







A. Shown with Braxton Folding Chairs, p. 44. B. Shown with Monterey Dining Chairs, p. 20.

Chelsea







### Dining Tables In side of design while still pairing