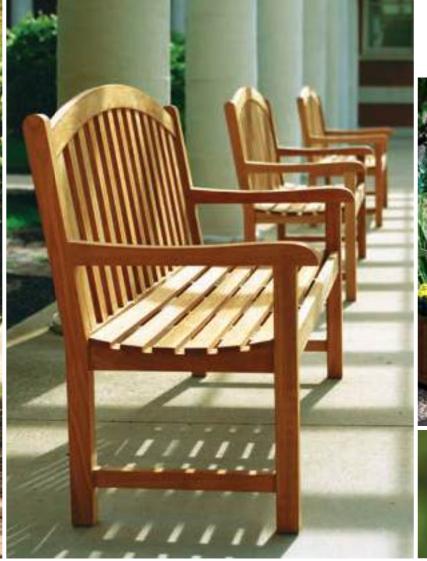

Teak has been well known for centuries for its quality, durability, and beauty. Teak is a very hard, densely grained wood with a high oil content. The unique combination of these characteristics makes teak naturally resistant to moisture, rot, warping, shrinking, splintering, insects, fungus, marine bores, and termites, making it the ideal material for the creation of outdoor furniture.

Three Birds Casual's outdoor living products conform to the highest quality and construction standards. We accept only grade A, plantation-grown teak harvested from government-managed plantations in the production of our furniture.